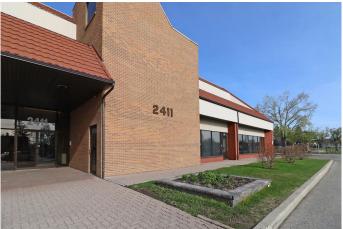

#### \$12

0 Bedroom, 0.00 Bathroom, Commercial on 0.00 Acres

Mount Pleasant, Calgary, Alberta

4,792 SF second floor office in centrally located northwest neighbourhood; located at Mount Pleasant. Multiple configurations available from 4,375 SF to 20,835 SF. Ample of free surface parking on site. Balcony access available for the front suites. Prominent signage exposure to 4th Street SE. Elevator and stair access to second floor. Commercial restaurant & bar on main floor. Also, child education facility on main floor. Walking distance to cafés/restaurants, sport complexes, and parks. Public transportation available on 4th Street NW, including bus routs #2 and #404. Close proximity to 16 Avenue NE and Centre Street. 5 minutes to Downtown Calgary, and 5 minutes to Deerfoot Trail SE via 16 Avenue NE.

**Community Information** 

| Address     | Suite B, 2411 4 Street Nw |
|-------------|---------------------------|
| Subdivision | Mount Pleasant            |
| City        | Calgary                   |
| County      | Calgary                   |
| Province    | Alberta                   |
| Postal Code | T2M 2Z8                   |