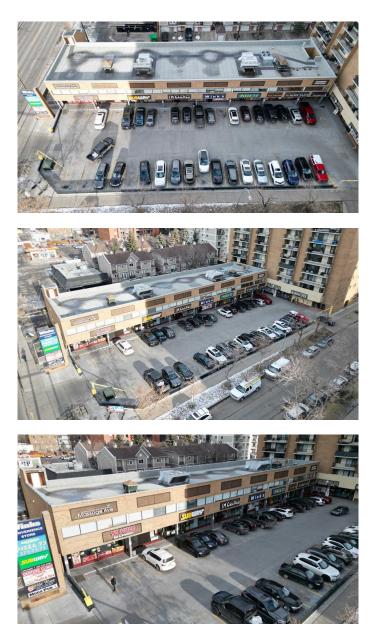

#### \$15

0 Bedroom, 0.00 Bathroom, Commercial on 0.00 Acres

Beltline, Calgary, Alberta

Rare find, 2,808 sq. ft. currently occupied by month to month tenant also vacant units of 745 sq. ft. & 408 sq. ft available now, 2nd Floor Office units within Wellington Square on busy 14 Street SW offered at below market rental rates. Other 2nd floor units , occupied by Month to Month Tenants and available with notice, 1,267 sq. ft., 1,298 sq. ft., 2,808 sq. ft. up to 4,075 sq. ft. contiguous. Double row front parking and 24 stalls in rear. Excellent main floor Tenant mix and built in draw from 12 floor residential condo building on site as well dense surrounding residential development.