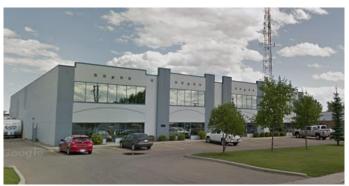

#### \$12

0 Bedroom, 0.00 Bathroom, Commercial on 0.00 Acres

Meridian, Calgary, Alberta

Professionally built-out office space and clean warehouse. Fully re-built in 2004.

Approximately 10 offices, boardrooms (2), kitchen, washrooms plus additional office and washroom with shower in warehouse. Bays are 150' deep including an office (35' deep). Sump (1) and drains (2) in warehouse. Ample parking at front and rear of the building. One block off of Barlow Trail, with quick access to Memorial Drive and Deerfoot Trail. Minutes to downtown Calgary, 10-15 minutes to the International Airport.