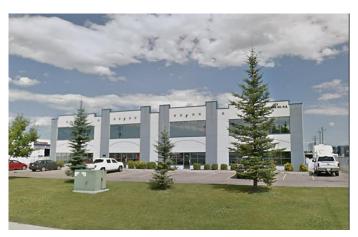

#### \$12

0 Bedroom, 0.00 Bathroom, Commercial on 0.00 Acres

Meridian, Calgary, Alberta

Professionally built-out office space and clean warehouse. Fully re-built in 2004.

Approximately 10 offices, boardrooms (2), kitchen, washrooms plus additional office and washroom with shower in warehouse. Bays are 150' deep including an office (35' deep). Sump (1) and drains (2) in warehouse. Ample parking at front and rear of the building. One block off of Barlow Trail, with quick access to Memorial Drive and Deerfoot Trail. Minutes to downtown Calgary, 10-15 minutes to the International Airport.