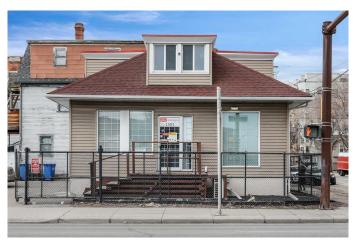

# \$2,500,000 - 1501 1 Street Se, Calgary

MLS® #A2118801

## \$2,500,000

0 Bedroom, 0.00 Bathroom, Commercial on 0.08 Acres

Beltline, Calgary, Alberta

**Great Opportunities! Future Mixed-Use** Development Site on Corner Location with Interim holding Income. Corner Lot of Prime location, steps to stampede grounds, BMO centre, 17th avenue shops and restaurants, transit and casino. CC-MHX ZONING ALLOWS FOR 3 TIMES SITE COVERAGE WITH NO LIMITATION ON BUILDING HEIGHT. This freestanding retail building located on a corner lot (1st street South bound Macleod Trail) and 15th Ave SE in the heart of Victoria Park. The existing building is 2,132 SF WITH 7 parking stalls. There is potential to build high rise and low rise building if unified with neighbor's vacant lot. Pls. see the photos for 2 possible developments options.

**NEW UPDATES:** 

This building has been fully renovated to professional SPA with many upgrades. 3 professional rooms added in the main floor with brand new gorgeous shower, new flooring, new furnace and new heat water tank. This brings nice business income.

Built in 1912