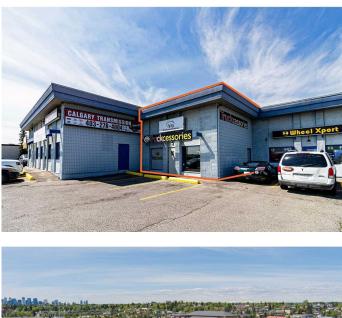

# \$15 - 4135 Edmonton Trail Ne, Calgary

MLS® #A2169809

#### \$15

0 Bedroom, 0.00 Bathroom, Commercial on 0.00 Acres

Greenview Industrial Park, Calgary, Alberta

3,000 SF of commercial space with high exposure to Edmonton Trail NE. The zoning is C-COR3 (Commercial Corridor 3), which allow array of retail uses. This commercial bay layout includes a large front showroom, two private offices, two washrooms, and warehouse component at the rear. The warehouse space includes 15.5 Ft of clear height, 100 amps of power (TBV), and 1 Drive-in doors (12 Ft w x 12 Ft h). Located in Greenview Industrial with exposure to Edmonton Trail and near 32 Avenue NE. The Lease rate is starting at \$15.00 PSF with Operating costs at \$9.67 PSF. Thus a total of \$24.67 PSF. \*\*\*NOTE: Automotive uses are NOT permitted.\*\*\*