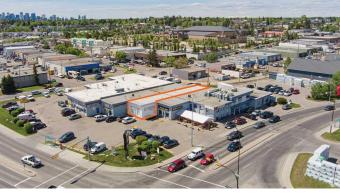

#### \$15

0 Bedroom, 0.00 Bathroom, Commercial on 0.00 Acres

Greenview Industrial Park, Calgary, Alberta

3,000 SF of commercial space with high exposure to Edmonton Trail NE. The zoning is C-COR3 (Commercial Corridor 3), which allow array of retail uses. This commercial bay layout includes a large front showroom, two private offices, two washrooms, and warehouse component at the rear. The warehouse space includes 15.5 Ft of clear height, 100 amps of power (TBV), and 1 Drive-in doors (12 Ft w x 12 Ft h). Located in Greenview Industrial with exposure to Edmonton Trail and near 32 Avenue NE. The Lease rate is starting at \$15.00 PSF with Operating costs at \$9.67 PSF. Thus a total of \$24.67 PSF. \*\*\*NOTE: Automotive uses are NOT permitted.\*\*\*

### **Community Information**

Address

4135 Edmonton Trail Ne

| Subdivision | Greenview Industrial Park |
|-------------|---------------------------|
| City        | Calgary                   |
| County      | Calgary                   |
| Province    | Alberta                   |
| Postal Code | T2E 3V5                   |