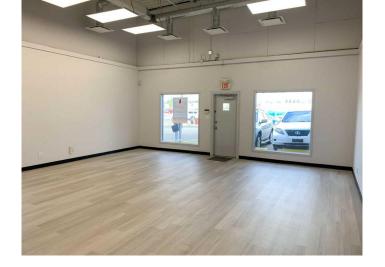

#### \$15

0 Bedroom, 0.00 Bathroom, Commercial on 0.00 Acres

Greenview Industrial Park, Calgary, Alberta

3,000 SF of commercial space with high exposure to Edmonton Trail NE. The zoning is C-COR3 (Commercial Corridor 3), which allow array of retail uses. This commercial bay layout includes a large front showroom, two private offices, two washrooms, and warehouse component at the rear. The warehouse space includes 15.5 Ft of clear height, 100 amps of power (TBV), and 1 Drive-in doors (12 Ft w x 12 Ft h). Located in Greenview Industrial with exposure to Edmonton Trail and near 32 Avenue NE. The Lease rate is starting at \$15.00 PSF with Operating costs at \$9.67 PSF. Thus a total of \$24.67 PSF. \*\*\*NOTE: Automotive uses are NOT permitted.\*\*\*