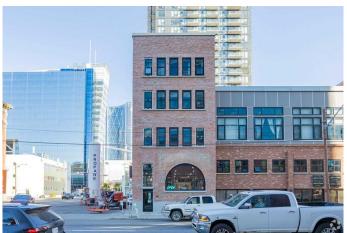

# \$10 - 102, 206 11 Avenue Se, Calgary

MLS® #A2175675

#### \$10

0 Bedroom, 0.00 Bathroom, Commercial on 0.00 Acres

Beltline, Calgary, Alberta

Establish Your Business in Calgary's
Entertainment District! Prime office or retail
space is now available, ideally located near
the new BMO Centre, Stampede Grounds,
and downtown Calgary. This property,
adjacent to one of Calgary's rare historic
warehouse conversions, sits at the forefront of
East Victoria Park's bold 20-year vision: a
vibrant, mixed-use community designed to
welcome 8,000 residents and 4 million square
feet of new development.

#### Built in 1912

#### **Essential Information**

MLS® # A2175675

Price \$10
Bathrooms 0.00
Acres 0.00
Year Built 1912

Type Commercial

Sub-Type Retail Status Active