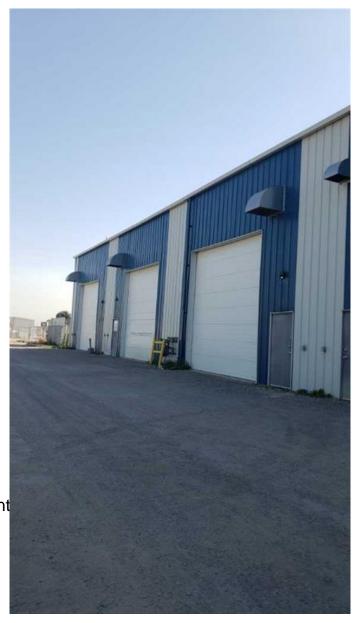

## \$2,740,200

0 Bedroom, 0.00 Bathroom, Commercial on 0.00 Acres

Shepard Industrial, Calgary, Alberta

10,800 sf Office/Warehouse with 6,000 sf fenced yard located in Shepard Industrial Park with convenient access to 84th Street, Glenmore, Stoney and Deerfoot trails. The warehouse has storage, radiant heat and make up air. Bring in the New Year in your new location. This property is also listed for lease.

#### **Amenities**

Parking Spaces 9

Interior

Heating Natural Gas, Radiant

**Exterior** 

Lot Description Landscaped, Paved

Roof Metal

Construction Metal Siding