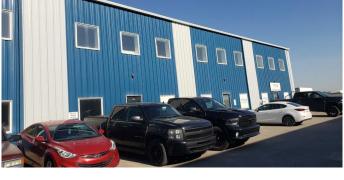

## \$2,740,200

0 Bedroom, 0.00 Bathroom, Commercial on 0.00 Acres

Shepard Industrial, Calgary, Alberta

10,800 sf Office/Warehouse with 6,000 sf fenced yard located in Shepard Industrial Park with convenient access to 84th Street, Glenmore, Stoney and Deerfoot trails. The warehouse has storage, radiant heat and make up air. Bring in the New Year in your new location. This property is also listed for lease.

#### **Amenities**

Parking Spaces 9

Interior

Heating Natural Gas, Radiant

**Exterior** 

Lot Description Landscaped, Paved

Roof Metal

Construction Metal Siding