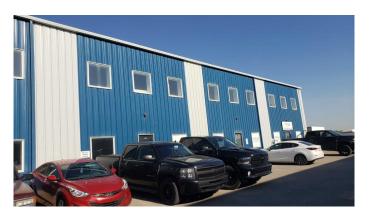

#### \$13

0 Bedroom, 0.00 Bathroom, Commercial on 0.00 Acres

Shepard Industrial, Calgary, Alberta

10,800 sf Office/Warehouse with 6,000 sf fenced yard located in Shepard Industrial Park with convenient access to 84th Street, Glenmore, Stoney and Deerfoot trails. The warehouse has storage, radiant heat and make up air. Bring in the New Year in your new location. This property is also listed for sale.