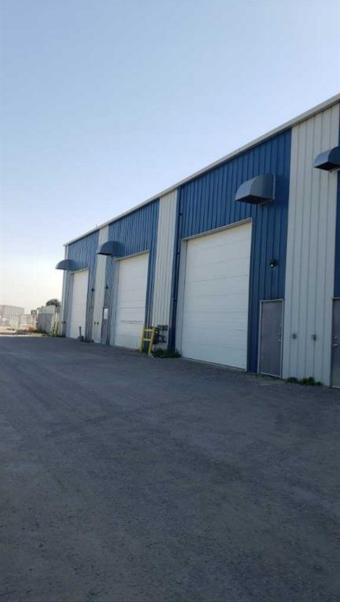

#### \$13

0 Bedroom, 0.00 Bathroom, Commercial on 0.00 Acres

Shepard Industrial, Calgary, Alberta

10,800 sf Office/Warehouse with 6,000 sf fenced yard located in Shepard Industrial Park with convenient access to 84th Street, Glenmore, Stoney and Deerfoot trails. The warehouse has storage, radiant heat and make up air. Bring in the New Year in your new location. This property is also listed for sale.