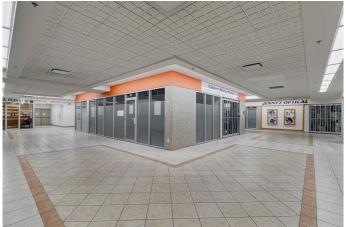

#### \$149,900

0 Bedroom, 0.00 Bathroom, Commercial on 0.00 Acres

Crescent Heights, Calgary, Alberta

Located on the main level of a residential and commercial condo building is this prime opportunity to operate your own business or use as a long-term investment space. A rare find in Crescent Heights with high exposure to Centre Street and easy access to 16 AV and showcases high-flow customer foot traffic. Outside the complex is plenty of customer parking with additional parking on many side streets. This multi-purpose retail space is located near all amenities, includes a city transit bus stop right out front, and is only a few minutes to the downtown core.