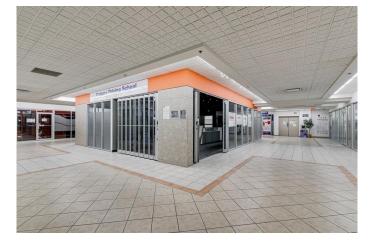

#### \$149,900

0 Bedroom, 0.00 Bathroom, Commercial on 0.00 Acres

Crescent Heights, Calgary, Alberta

Located on the main level of a residential and commercial condo building is this prime opportunity to operate your own business or use as a long-term investment space. A rare find in Crescent Heights with high exposure to Centre Street and easy access to 16 AV and showcases high-flow customer foot traffic. Outside the complex is plenty of customer parking with additional parking on many side streets. This multi-purpose retail space is located near all amenities, includes a city transit bus stop right out front, and is only a few minutes to the downtown core.