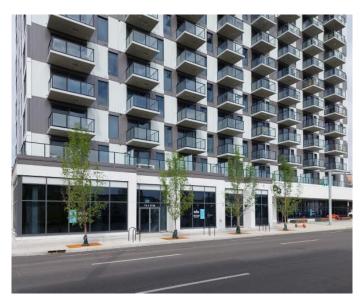

#### \$710,000

0 Bedroom, 0.00 Bathroom, Commercial on 0.00 Acres

Bridgeland/Riverside, Calgary, Alberta

Click brochure link for more information\*\* Situated on the border of the highly desirable communities of Crescent Heights and Bridgeland, positioned at the base of a completely sold-out 220-unit residential condominium project. The opportunity presents phenomenal main floor presence to 4th Street NE with high-profile end caps maximizing light and exposure, fronting 1st Avenue NE and Marsh Road NE respectively. Immediately adjacent to a well-established commercial and residential node of medium to high-density residential, award-winning restaurants, and popular retail services.

Built in 2023