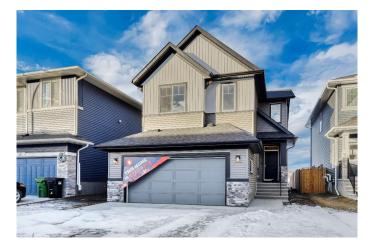

# \$775,000 - 327 Creekside Way Sw, Calgary

MLS® #A2189812

#### \$775,000

3 Bedroom, 3.00 Bathroom, 1,956 sqft Residential on 0.09 Acres

Pine Creek, Calgary, Alberta

Beautiful home backing onto Greenspace in serene Sirocco of Pine Creek! This home features a lovely open to above feature to take advantage of maximum light from the huge wall of windows and privacy of no neighbors behind you. Gorgeous interior selections make this home a home with timeless white cabinetry, champagne bronze hardware, warm oak style flooring and stylish concrete look tile. The main floor is ideal with a den/office at the front, huge walk through pantry and mudroom, perfect flow to the living/kitchen/dining. Also comes with a side exterior entry, 9' basement foundation, and a simplified rough in package for potential basement development options. Upstairs has 3 great bedrooms - all with walk in closets, a full laundry room, 4 piece main bath and a luxurious ensuite with tiled shower, dual vanity, large tub to soak away the day! Take possession right away!

### Amenities

| Parking Spaces | 4                      |
|----------------|------------------------|
| Parking        | Double Garage Attached |
| # of Garages   | 2                      |