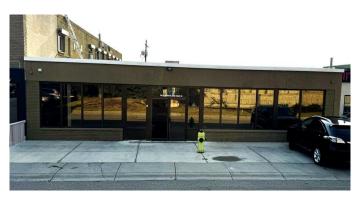

#### \$15

0 Bedroom, 0.00 Bathroom, Commercial on 0.00 Acres

Manchester Industrial, Calgary, Alberta

This meticulously maintained building can be the new home for your business. This location is so central only one block away from Macleod trail and a few blocks from the downtown core. The space offers opportunity for various uses comprising of a combination of offices, warehouse and storage spaces. This gem of a building has a new roof and a new HVAC system installed in February 2025. Parking for a minimum of 6 vehicles available in front and the rear of the building with ample street parking close by. Five (5) or Ten (10) year Lease Term available. PURCHASE OPTION AVAILABLE (call for more information). No lockbox for access. Listing REALTOR® to be present for all tours at the owners request.