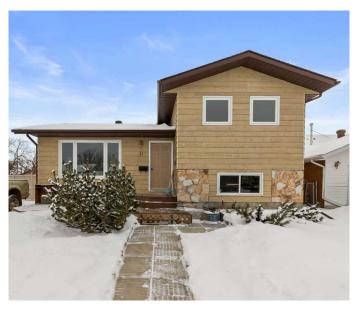

# \$404,000 - 13 Beech Crescent Crescent, Olds

MLS® #A2193742

## \$404,000

3 Bedroom, 2.00 Bathroom, 1,022 sqft Residential on 0.11 Acres

NONE, Olds, Alberta

This charming well-maintained property offers comfort and convenience in a desirable neighborhood. Featuring 3 bedrooms and 2 bathrooms, the home boasts a spacious layout with a bright living area, a functional kitchen, and a cozy backyard perfect for relaxation or entertaining. A standout feature is the detached HEATED garage, providing ample storage and parking space. Conveniently located near schools, parks, and local amenities, this home is ideal for families or first-time buyers. Don't miss this opportunity to own a beautiful home in Olds!

#### **Essential Information**

MLS® # A2193742 Price \$404,000

Bedrooms 3 Bathrooms 2.00

Full Baths 2

Square Footage 1,022 Acres 0.11 Year Built 1987

Type Residential
Sub-Type Detached
Style 4 Level Split

Status Active