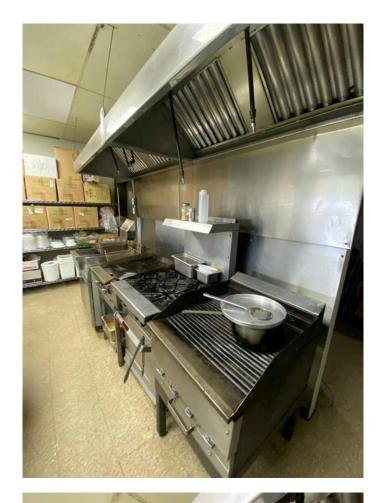

## \$124,900

0 Bedroom, 0.00 Bathroom, Commercial on 0.00 Acres

N/A, Calgary, Alberta

This recently renovated multi-franchise kitchen in Southeast Calgary has just reopened and is generating monthly sales between \$10,000 and \$20,000, with significant room for growth. Located in a high-traffic area, this business is designed to maximize revenue by operating multiple popular franchise brands from one fully equipped commercial kitchen.

With 1,500 sq. ft. of modern kitchen space, the business is strategically positioned for high-volume delivery and takeout orders through Uber Eats, DoorDash, and SkipTheDishes. The setup ensures low overhead costs, with a lease of only \$3,000 per month, making it an efficient and cost-effective investment.