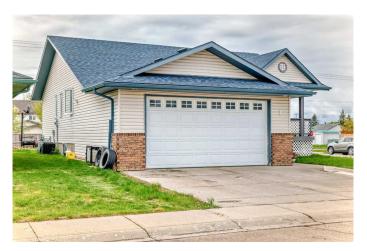

# \$600,000 - 1 Madison Court, Strathmore

MLS® #A2195166

## \$600,000

5 Bedroom, 3.00 Bathroom, 1,283 sqft Residential on 0.14 Acres

Maplewood., Strathmore, Alberta

NEW ROOF, SIDING, EAVESTROUGH. AIR CONDITIONED. Great Corner Lot. Lots of Off-Street Parking. Cul-de-sac Location. Property is Expansive Not Expensive. Potential Plus. Central Air Conditioned.5 Bedrooms. 3 Bathrooms. 2 Laundry Areas Up/Dow. Fully Developed. Fenced Yard. Pet Friendly. Hot Tub. Cement Pad in Backyard. Great for Basketball. Upper Deck 20 x 9. Lower Deck 28x18. Gas hook-up for the Barbeque. Covered Porch 16X5. Enjoy the Outdoor Space. South Backyard. Great Home for 2 families. Come See.

#### **Exterior**

Exterior Features Private Yard

Lot Description Back Yard, Corner Lot, Cul-De-Sac, Front Yard, Landscaped, Level, Low

Maintenance Landscape

Roof Asphalt Shingle

Construction Vinyl Siding

Foundation Poured Concrete