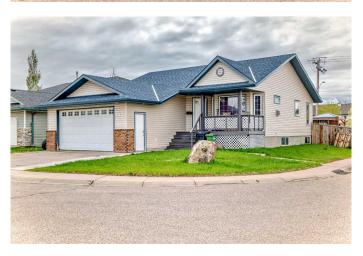

# \$600,000 - 1 Madison Court, Strathmore

MLS® #A2195166

## \$600,000

5 Bedroom, 3.00 Bathroom, 1,283 sqft Residential on 0.14 Acres

Maplewood., Strathmore, Alberta

NEW ROOF, SIDING, EAVESTROUGH. AIR CONDITIONED. Great Corner Lot. Lots of Off-Street Parking. Cul-de-sac Location. Property is Expansive Not Expensive. Potential Plus. Central Air Conditioned.5 Bedrooms. 3 Bathrooms. 2 Laundry Areas Up/Dow. Fully Developed. Fenced Yard. Pet Friendly. Hot Tub. Cement Pad in Backyard. Great for Basketball. Upper Deck 20 x 9. Lower Deck 28x18. Gas hook-up for the Barbeque. Covered Porch 16X5. Enjoy the Outdoor Space. South Backyard. Great Home for 2 families. Come See.

#### **Exterior**

Exterior Features Private Yard

Lot Description Back Yard, Corner Lot, Cul-De-Sac, Front Yard, Landscaped, Level, Low

Maintenance Landscape

Roof Asphalt Shingle

Construction Vinyl Siding

Foundation Poured Concrete