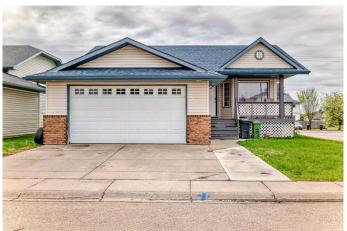

# \$600,000 - 1 Madison Court, Strathmore

MLS® #A2195166

## \$600,000

5 Bedroom, 3.00 Bathroom, 1,283 sqft Residential on 0.14 Acres

Maplewood., Strathmore, Alberta

NEW ROOF, SIDING, EAVESTROUGH. AIR CONDITIONED. Great Corner Lot. Lots of Off-Street Parking. Cul-de-sac Location. Property is Expansive Not Expensive. Potential Plus. Central Air Conditioned.5 Bedrooms. 3 Bathrooms. 2 Laundry Areas Up/Dow. Fully Developed. Fenced Yard. Pet Friendly. Hot Tub. Cement Pad in Backyard. Great for Basketball. Upper Deck 20 x 9. Lower Deck 28x18. Gas hook-up for the Barbeque. Covered Porch 16X5. Enjoy the Outdoor Space. South Backyard. Great Home for 2 families. Come See.

#### **Exterior**

Exterior Features Private Yard

Lot Description Back Yard, Corner Lot, Cul-De-Sac, Front Yard, Landscaped, Level, Low

Maintenance Landscape

Roof Asphalt Shingle

Construction Vinyl Siding

Foundation Poured Concrete