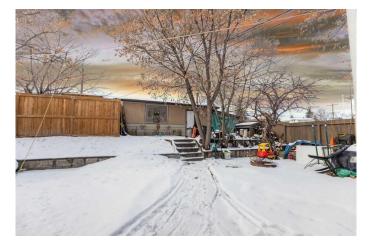

#### \$679,000

3 Bedroom, 2.00 Bathroom, 912 sqft Residential on 0.15 Acres

Forest Lawn, Calgary, Alberta

Attention Developers and builders. 55 x 120 ft Corner lot HGO zoning 5 row homes with 5 legal suites and detached garage. with Approved Development permit. This sleek contemporary looking 5 plex is designed by Faas Architecture. House is currently rented to one tenant. Call for more information