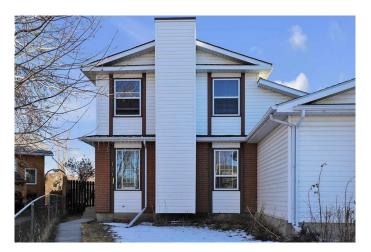

# \$469,900 - 191 Deerview Way Se, Calgary

MLS® #A2200618

## \$469,900

3 Bedroom, 2.00 Bathroom, 1,202 sqft Residential on 0.07 Acres

Deer Ridge, Calgary, Alberta

2 STOREY 3 BEDROOM 1 1/2 BATHS
ATTACHED HOME ON A HUGE SUNNY PIE
SHAPED LOT. CLOSE TO SCHOOLS,
SHOPPING AND FISH CREEK PARK AND
EASY ACCESS TO MAIN ACCESS ROADS.
PATIO DOORS OFF THE KITCHEN TO A
LARGE DECK 23' X 9' FEET. THE HOME
HAS A SUPER LARGE SOUTH FACING PIE
SHAPED LOT.

Sub-Type Semi Detached

Style 2 Storey, Side by Side

Status Active

#### **Exterior**

Exterior Features None

Lot Description Back Lane, Back Yard, Pie Shaped Lot, Street Lighting

Roof Asphalt Shingle

Construction Brick, Vinyl Siding, Wood Frame

Foundation Poured Concrete