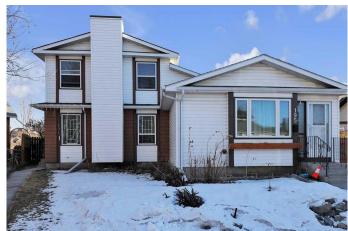

# \$469,900 - 191 Deerview Way Se, Calgary

MLS® #A2200618

## \$469,900

3 Bedroom, 2.00 Bathroom, 1,202 sqft Residential on 0.07 Acres

Deer Ridge, Calgary, Alberta

2 STOREY 3 BEDROOM 1 1/2 BATHS
ATTACHED HOME ON A HUGE SUNNY PIE
SHAPED LOT. CLOSE TO SCHOOLS,
SHOPPING AND FISH CREEK PARK AND
EASY ACCESS TO MAIN ACCESS ROADS.
PATIO DOORS OFF THE KITCHEN TO A
LARGE DECK 23' X 9' FEET. THE HOME
HAS A SUPER LARGE SOUTH FACING PIE
SHAPED LOT.

Sub-Type Semi Detached

Style 2 Storey, Side by Side

Status Active

#### **Exterior**

Exterior Features None

Lot Description Back Lane, Back Yard, Pie Shaped Lot, Street Lighting

Roof Asphalt Shingle

Construction Brick, Vinyl Siding, Wood Frame

Foundation Poured Concrete