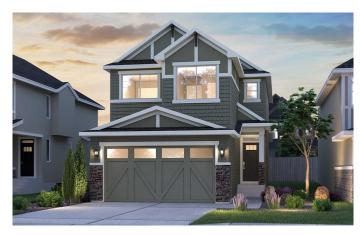

# \$753,150 - 683 Creekstone Circle Sw, Calgary

MLS® #A2201287

## \$753,150

4 Bedroom, 4.00 Bathroom, 1,887 sqft Residential on 0.08 Acres

Pine Creek, Calgary, Alberta

This beautiful and brand-new Rundle 24 model is built by Brookfield Residential and is nearly move-in ready with a possession this July! This stunning new home offers an intelligently designed layout that features 2 living areas. 3 bedrooms, 2.5 bathrooms + a fully legal basement suite with its own private entrance. This new home has a stunning design palette that is timeless and warm throughout. The double attached garage leads through a large mud room that is attached to a walkthrough pantry connected to the kitchen - making grocery delivery that much easier! The large kitchen features an upgraded appliance package including chimney hood fan, built-in wall oven and a built-in cooktop. The kitchen features a large island that offers additional seating space and makes the perfect space to entertain guests. The kitchen overlooks both the dining area and great room which is complete with a central electric fireplace. Lastly, a wall of windows across the back of the home provides a clear view of the backyard from any living space on the main level. Open railing flows from the main level to the upper floor - ensuring natural light flows from top to bottom all day long. The upper level has a central bonus room that is the perfect TV space and separates the primary suite from the secondary bedrooms. The primary suite includes a large bedroom with the upgraded ensuite option that includes dual sinks, soaker tub, walk-in shower and private water closet as well as a large walk-in closet.