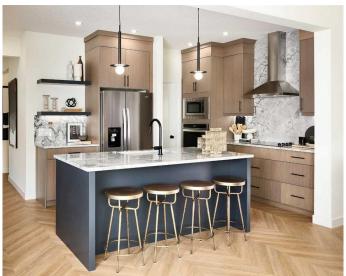

## \$753,150

4 Bedroom, 4.00 Bathroom, 1,887 sqft Residential on 0.08 Acres

Pine Creek, Calgary, Alberta

This beautiful and brand-new Rundle 24 model is built by Brookfield Residential and is nearly move-in ready with a possession this July! This stunning new home offers an intelligently designed layout that features 2 living areas. 3 bedrooms, 2.5 bathrooms + a fully legal basement suite with its own private entrance. This new home has a stunning design palette that is timeless and warm throughout. The double attached garage leads through a large mud room that is attached to a walkthrough pantry connected to the kitchen - making grocery delivery that much easier! The large kitchen features an upgraded appliance package including chimney hood fan, built-in wall oven and a built-in cooktop. The kitchen features a large island that offers additional seating space and makes the perfect space to entertain guests. The kitchen overlooks both the dining area and great room which is complete with a central electric fireplace. Lastly, a wall of windows across the back of the home provides a clear view of the backyard from any living space on the main level. Open railing flows from the main level to the upper floor - ensuring natural light flows from top to bottom all day long. The upper level has a central bonus room that is the perfect TV space and separates the primary suite from the secondary bedrooms. The primary suite includes a large bedroom with the upgraded ensuite option that includes dual sinks, soaker tub, walk-in shower and private water closet as well as a large walk-in closet.

## Interior

Interior Features Double Vanity, No Smoking Home, Open Floorplan, Pantry, Quartz

Counters, Vinyl Windows, No Animal Home

Appliances Built-In Oven, Dishwasher, Dryer, Microwave, Range Hood, Refrigerator,