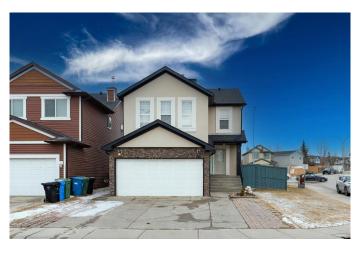

#### \$699,999

4 Bedroom, 4.00 Bathroom, 1,729 sqft Residential on 0.10 Acres

Saddle Ridge, Calgary, Alberta

Welcome to this stunning home in Saddle Ridge that offers over 2,330 square feet of developed living space including LEGAL BASEMENT making it the perfect place for a growing family. With total of 4 bedrooms and 3.5 bathrooms, there's plenty of room for everyone. The MAIN floor offers an open concept layout with an abundance of natural light and GAS fireplace. A kitchen with ample space, lots of cabinets, and a large island with an eating bar is a versatile and functional space, suitable for both cooking and socializing, offering plenty of storage and workspace. The upper floor features three bedrooms, including a master suite that provides ample space for relaxation. A loft area boasts even more living space, serving as an excellent second sitting room or entertainment area. A legal basement, with a separate entrance, includes a bedroom, a full bathroom, its own laundry area, perfect to help with the mortgage. New roof installed recently.

| Square Footage                  | 1,729                                                                                                                                                       |
|---------------------------------|-------------------------------------------------------------------------------------------------------------------------------------------------------------|
| Acres                           | 0.10                                                                                                                                                        |
| Year Built                      | 2003                                                                                                                                                        |
| Type                            | Residential                                                                                                                                                 |
| Sub-Type                        | Detached                                                                                                                                                    |
| Style                           | 2 Storey                                                                                                                                                    |
| Status                          | Active                                                                                                                                                      |
| Community Information           |                                                                                                                                                             |
| Address                         | 2 Saddlecrest Close Ne                                                                                                                                      |
| Subdivision                     | Saddle Ridge                                                                                                                                                |
| City                            | Calgary                                                                                                                                                     |
| County                          | Calgary                                                                                                                                                     |
| Province                        | Alberta                                                                                                                                                     |
| Postal Code                     | T3J 5B5                                                                                                                                                     |
| Amenities                       |                                                                                                                                                             |
| Parking Spaces                  | 4                                                                                                                                                           |
| Parking                         | Double Garage Attached, Concrete Driveway                                                                                                                   |
| # of Garages                    | 2                                                                                                                                                           |
| Interior                        |                                                                                                                                                             |
| Interior Features<br>Appliances | Ceiling Fan(s), Kitchen Island<br>Dishwasher, Electric Oven, Electric Stove, Garage Control(s), Range<br>Hood, Refrigerator, Washer/Dryer, Window Coverings |
| Heating                         | Forced Air, Natural Gas                                                                                                                                     |
| Cooling                         | None                                                                                                                                                        |
| Fireplace                       | Yes                                                                                                                                                         |
| # of Fireplaces                 | 1                                                                                                                                                           |
| Fireplaces                      | Gas                                                                                                                                                         |
| Has Basement                    | Yes                                                                                                                                                         |
| Basement                        | Full, Exterior Entry, Suite                                                                                                                                 |
| Exterior                        |                                                                                                                                                             |
| Exterior Features               | Private Yard                                                                                                                                                |
| Lot Description                 | Level, Corner Lot                                                                                                                                           |
| Roof                            | Asphalt Shingle                                                                                                                                             |
| Construction                    | Stucco                                                                                                                                                      |
| Foundation                      | Poured Concrete                                                                                                                                             |