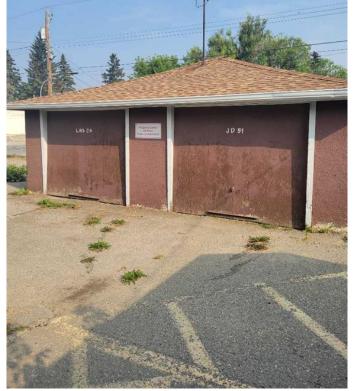

0.17 Year Built 1951

Type Commercial

Sub-Type Office Status Active

#### **Community Information**

Address 2202 Edmonton Trail Ne

Subdivision Winston Heights/Mountview

City Calgary
County Calgary

**Province** Alberta T2E 1S6 Postal Code

### **Amenities**

Parking Spaces 12

#### **Additional Information**

March 13th, 2025 **Date Listed** 

Days on Market 172

Zoning DC

## **Listing Details**

Listing Office Century 21 Bamber Realty LTD



Data is supplied by Pillar 9â,¢ MLS® System. Pillar 9â,¢ is the owner of the copyright in its MLS® System. Data is deemed reliable but is not guaranteed accurate by Pillar 9â,¢. The trademarks MLS®, Multiple Listing Service® and the associated logos are owned by The Canadian Real Estate Association (CREA) and identify the quality of services