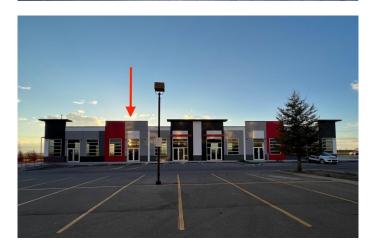

### \$498,900

0 Bedroom, 0.00 Bathroom, Commercial on 0.00 Acres

Saddleridge Industrial, Calgary, Alberta

Welcome to this exceptional opportunity shared parking lot with Radisson Hotel this 1285 SQFT sellable SQFT unit next door is also available which is 1495 sellable sqft if both units want to be purchased together. Industrial Business (I-B) zoned Building is just off the main road 36 STREET NE which leads to the Airport Tunnel. Located in the thriving NE Calgary, adjacent to the Calgary International Airport. This trendy building offers a range of mixed-use opportunities from Retail, Office, to Light Industrial, and is perfect for businesses looking for ample space to thrive.. All units are single title and can be sold individually. Located just a few minutes drive from the Calgary International Airport and within walking distance to the LRT, this unit is highly accessible and conveniently situated. The building comes with ample parking spaces for both customers and employees, providing ease of access and convenience to all. The unit's I-B zoning also makes it ideal for a wide range of uses, such as medical facilities, exercise and fitness studios, yoga studios, financial services, child care facilities, restaurants and bars, and even post-secondary institutions (subject to city approvals). This prime location provides quick access to major transportation routes such as Metis Trail, Mcknight Blvd, Deerfoot Trail (QE2), and Stoney Trail, making it highly accessible to clients and customers from all over the city. The surrounding area is also home to a pool of 7 hotels, including the