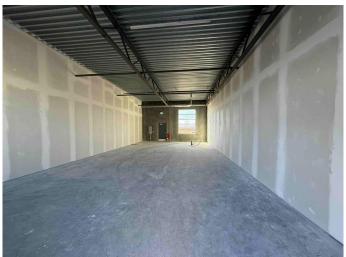

### \$498,900

0 Bedroom, 0.00 Bathroom, Commercial on 0.00 Acres

Saddleridge Industrial, Calgary, Alberta

Welcome to this exceptional opportunity shared parking lot with Radisson Hotel this 1285 SQFT sellable SQFT unit next door is also available which is 1495 sellable sqft if both units want to be purchased together. Industrial Business (I-B) zoned Building is just off the main road 36 STREET NE which leads to the Airport Tunnel. Located in the thriving NE Calgary, adjacent to the Calgary International Airport. This trendy building offers a range of mixed-use opportunities from Retail, Office, to Light Industrial, and is perfect for businesses looking for ample space to thrive.. All units are single title and can be sold individually. Located just a few minutes drive from the Calgary International Airport and within walking distance to the LRT, this unit is highly accessible and conveniently situated. The building comes with ample parking spaces for both customers and employees, providing ease of access and convenience to all. The unit's I-B zoning also makes it ideal for a wide range of uses, such as medical facilities, exercise and fitness studios, yoga studios, financial services, child care facilities, restaurants and bars, and even post-secondary institutions (subject to city approvals). This prime location provides quick access to major transportation routes such as Metis Trail, Mcknight Blvd, Deerfoot Trail (QE2), and Stoney Trail, making it highly accessible to clients and customers from all over the city. The surrounding area is also home to a pool of 7 hotels, including the