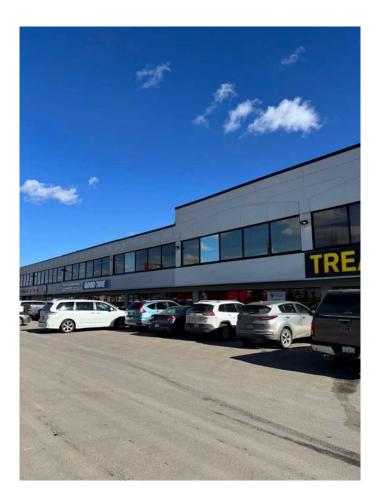

# \$12 - 208, 1830 52 Street Se, Calgary

MLS® #A2204909

#### \$12

0 Bedroom, 0.00 Bathroom, Commercial on 0.00 Acres

Forest Lawn, Calgary, Alberta

Second floor office space

Built in 1965