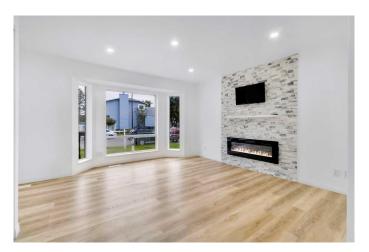

# \$528,332 - 6010 Martingrove Road Ne, Calgary

MLS® #A2206062

## \$528,332

3 Bedroom, 2.00 Bathroom, 1,049 sqft Residential on 0.08 Acres

Martindale, Calgary, Alberta

\*\*\*OPEN HOUSE: APRIL 20\*\*\* |SEPARATE ENTRANCE| 2x Kitchens | 2x Living Rooms | TOTAL LIVING SqFt 1386 APPROX.| Featuring a fully developed basement with full kitchen, convenient 3-pc bathroom, a spacious rec room, a den, â€"perfect for family gatherings or extra living space! Upstairs offers 3 bright bedrooms and a modern 4-pc bath. Beautifully updated throughout with fresh paint, new lighting fixtures, and brand-new appliances. Enjoy a large backyard plus a fully fenced front yard, ideal for entertaining and family fun. Prime location near Dashmesh Culture Centre, YMCA, Genesis Centre, and Calgary Public Library.

Year Built 1989

Type Residential

Sub-Type Detached

2 Storey

Status Active

Style

#### **Exterior**

Exterior Features Garden, Private Entrance
Lot Description Back Lane, Back Yard

Roof Asphalt Shingle

Construction Vinyl Siding

Foundation Poured Concrete, Brick/Mortar