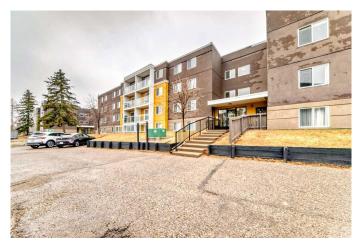

# \$262,000

2 Bedroom, 1.00 Bathroom, 909 sqft Residential on 0.00 Acres

Greenview, Calgary, Alberta

Welcome to 4455 Building A Greenview Drive. A lovely 2 bed 1 bath condo beside a dog park. Offering over 900 sq ft of warm and cozy living space. It is a south facing unit, with in suite storage, in suite laundry lots of natural light and great kitchen space. It is located beside an off leash park, so very convenient for your furry family member. It is a PET FRIENDLY building (with board approval) . Easy access to downtown, deerfoot, airport, playgrounds, schools and some fantastic restaurants. Great opportunity for first time buyers, investors or downsizers!