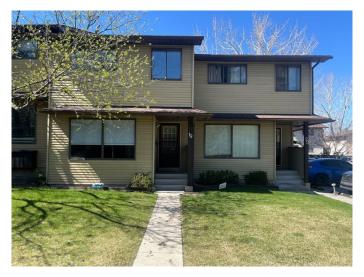

# \$399,900 - 19, 380 Bermuda Drive Nw, Calgary

MLS® #A2207606

## \$399,900

3 Bedroom, 2.00 Bathroom, 1,111 sqft Residential on 0.00 Acres

Beddington Heights, Calgary, Alberta

Welcome to Spicewood Condos, a very desirable townhouse community nestled in the heart of Beddington Heights. This renovated home offers almost 1,600 sq. ft. of thoughtfully designed living space, featuring beautiful renovations from top to bottom. Upon entering, you'll be greeted by a bright and inviting living area, enhanced by large windows bringing in loads of natural light. The open-concept layout seamlessly connects the living room to the dining area and kitchen, creating an ideal environment for relaxing and entertaining. The kitchen has been beautifully renovated with modern appliances, quartz countertops, and lots of cabinet storage, providing both style and functionality. Upstairs, you'll find three generously sized bedrooms. The primary bedroom boasts ample closet space and large windows. The additional bedrooms are versatile and can serve as guest rooms, home offices, or flex areas to suit your needs. The bathroom has been nicely renovated, featuring contemporary fixtures and finishes. The fully developed, bright basement presents a very inviting additional space for you. Install your home theatre, set up your home gym, or use it as a playroom or officeâ€"this is one of the nicer basements you'II find in this price category! The basement also has a spacious laundry area & good storage space. Luxury vinyl plank throughoutâ€"stylish and easily maintained. The unit features one of the more impressive backyards in the development. Gorgeous backyard paver patio creates a

## **Community Information**

Address 19, 380 Bermuda Drive Nw

Subdivision Beddington Heights

City Calgary
County Calgary
Province Alberta
Postal Code T3K 2B2