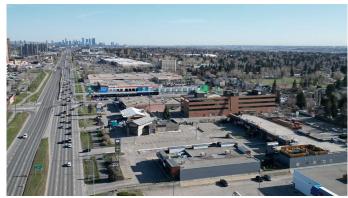

#### \$32

0 Bedroom, 0.00 Bathroom, Commercial on 3.69 Acres

Willow Park, Calgary, Alberta

Prime Anchor Tenant opportunity Grocery, Retail, Medical, Pharmacy, Financial, Professional. etc. available within Century Park Plaza, May 1, 2025. Up to 10,192 sq. ft. of flexible space. Space can be subdivided. Key Highlights Include: highly sought after affluent community of Willow Park, Prime exposure high visibility location with signage opportunities along high traffic corridor. Impressive recently renovated Centre offering tall glass storefront, high ceilings, and modern bright open space. Convenient ample parking including upper level parkade. The community, established tenants and high traffic exposure along Macleod Trail and Bonaventure Drive create a strong draw to the Centre. Existing Tenant's include; Jennifer Nail Studio, Dollar Tree, Edward Jones, Macleod Thrift Store, Samwon Garden Korean Barbeque, Scissorworks & Co, Taco Time, Tea Funny, Willow Park Child Care.

### **Community Information**

Address 10408, 10440 Macleod Trail Se

Subdivision Willow Park

City Calgary
County Calgary
Province Alberta
Postal Code T2J0P8