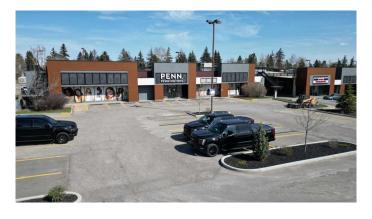

#### \$32

0 Bedroom, 0.00 Bathroom, Commercial on 3.69 Acres

Willow Park, Calgary, Alberta

Prime Anchor Tenant opportunity Grocery, Retail, Medical, Pharmacy, Financial, Professional. etc. available within Century Park Plaza, May 1, 2025. Up to 10,192 sq. ft. of flexible space. Space can be subdivided. Key Highlights Include: highly sought after affluent community of Willow Park, Prime exposure high visibility location with signage opportunities along high traffic corridor. Impressive recently renovated Centre offering tall glass storefront, high ceilings, and modern bright open space. Convenient ample parking including upper level parkade. The community, established tenants and high traffic exposure along Macleod Trail and Bonaventure Drive create a strong draw to the Centre. Existing Tenant's include; Jennifer Nail Studio, Dollar Tree, Edward Jones, Macleod Thrift Store, Samwon Garden Korean Barbeque, Scissorworks & Co, Taco Time, Tea Funny, Willow Park Child Care.