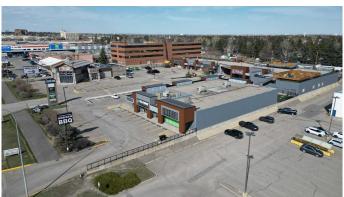

#### \$32

0 Bedroom, 0.00 Bathroom, Commercial on 3.69 Acres

Willow Park, Calgary, Alberta

Prime Anchor Tenant opportunity Grocery, Retail, Medical, Pharmacy, Financial, Professional. etc. available within Century Park Plaza, May 1, 2025. Up to 10,192 sq. ft. of flexible space. Space can be subdivided. Key Highlights Include: highly sought after affluent community of Willow Park, Prime exposure high visibility location with signage opportunities along high traffic corridor. Impressive recently renovated Centre offering tall glass storefront, high ceilings, and modern bright open space. Convenient ample parking including upper level parkade. The community, established tenants and high traffic exposure along Macleod Trail and Bonaventure Drive create a strong draw to the Centre. Existing Tenant's include; Jennifer Nail Studio, Dollar Tree, Edward Jones, Macleod Thrift Store, Samwon Garden Korean Barbeque, Scissorworks & Co, Taco Time, Tea Funny, Willow Park Child Care.