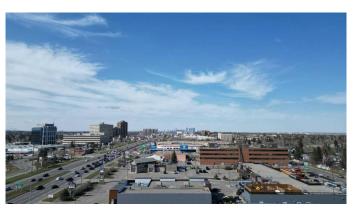

#### \$32

0 Bedroom, 0.00 Bathroom, Commercial on 3.69 Acres

Willow Park, Calgary, Alberta

Prime Anchor Tenant opportunity Grocery, Retail, Medical, Pharmacy, Financial, Professional. etc. available within Century Park Plaza, May 1, 2025. Up to 10,192 sq. ft. of flexible space. Space can be subdivided. Key Highlights Include: highly sought after affluent community of Willow Park, Prime exposure high visibility location with signage opportunities along high traffic corridor. Impressive recently renovated Centre offering tall glass storefront, high ceilings, and modern bright open space. Convenient ample parking including upper level parkade. The community, established tenants and high traffic exposure along Macleod Trail and Bonaventure Drive create a strong draw to the Centre. Existing Tenant's include; Jennifer Nail Studio, Dollar Tree, Edward Jones, Macleod Thrift Store, Samwon Garden Korean Barbeque, Scissorworks & Co, Taco Time, Tea Funny, Willow Park Child Care.