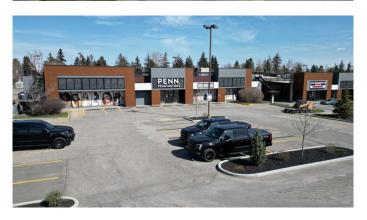

#### \$32

0 Bedroom, 0.00 Bathroom, Commercial on 3.69 Acres

Willow Park, Calgary, Alberta

Prime Anchor Tenant opportunity Grocery, Retail, Medical, Pharmacy, Financial, Professional. etc. available within Century Park Plaza, May 1, 2025. Up to 10,192 sq. ft. of flexible space. Space can be subdivided. Key Highlights Include: highly sought after affluent community of Willow Park, Prime exposure high visibility location with signage opportunities along high traffic corridor. Impressive recently renovated Centre offering tall glass storefront, high ceilings, and modern bright open space. Convenient ample parking including upper level parkade. The community, established tenants and high traffic exposure along Macleod Trail and Bonaventure Drive create a strong draw to the Centre. Existing Tenant's include; Jennifer Nail Studio, Dollar Tree, Edward Jones, Macleod Thrift Store, Samwon Garden Korean Barbeque, Scissorworks & Co, Taco Time, Tea Funny, Willow Park Child Care.