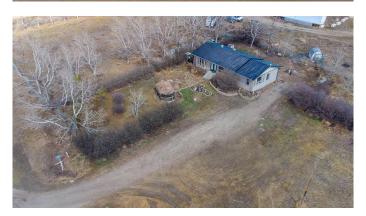

## \$490,000

3 Bedroom, 1.00 Bathroom, 1,634 sqft Residential on 2.32 Acres

NONE, Rural Wheatland County, Alberta

JUST 20 MINUTES FROM STRATHMORE. Welcome to this 1633 sqft bungalow on 2.32 acres, with an additional 1062 sqft below grade. As you walk in, you will notice an abundance of natural light throughout the main floor and an open floor plan that spans end to end. There are two dining areas, separated by an expansive kitchen that provides two sinks, plenty of cupboard and counter space, and a huge walk-in pantry. This kitchen is a true delight for cooking and entertaining guests! The living room is warm and inviting, with plenty of natural light coming from the west. The large rear entryway has the coveted main floor laundry and leads down to the partially finished basement. The full bathroom has been recently renovated, just off to the huge primary bedroom. A second bedroom completes this bright, spacious main floor. Newer metal roof, soffits, eaves, and siding. Recent upgrades also include laminate flooring and remodeled bathroom. New 100A electrical panel, good septic system and excellent water well. This spacious bungalow, on concrete foundation, has paved road access with breathtaking prairie views from inside the home. Outside is a fenced dog run, a treed area in front that would be perfect for a garden, and a private backyard that would be great for summer night fires. Only 7 minutes away is the K-12 Wheatland Crossing School with bus route available, 8 minutes from

## **Exterior**

Exterior Features Garden, Private Yard, Dog Run

Lot Description Back Yard, Few Trees, Front Yard, Garden, Level, Private, Views, Dog

Run Fenced In, Gazebo

Roof Metal

Construction Vinyl Siding, Wood Frame