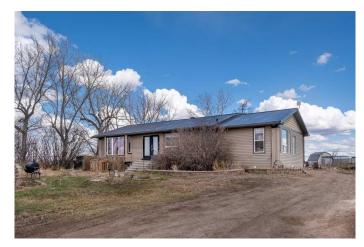

## \$490,000

3 Bedroom, 1.00 Bathroom, 1,634 sqft Residential on 2.32 Acres

NONE, Rural Wheatland County, Alberta

JUST 20 MINUTES FROM STRATHMORE. Welcome to this 1633 sqft bungalow on 2.32 acres, with an additional 1062 sqft below grade. As you walk in, you will notice an abundance of natural light throughout the main floor and an open floor plan that spans end to end. There are two dining areas, separated by an expansive kitchen that provides two sinks, plenty of cupboard and counter space, and a huge walk-in pantry. This kitchen is a true delight for cooking and entertaining guests! The living room is warm and inviting, with plenty of natural light coming from the west. The large rear entryway has the coveted main floor laundry and leads down to the partially finished basement. The full bathroom has been recently renovated, just off to the huge primary bedroom. A second bedroom completes this bright, spacious main floor. Newer metal roof, soffits, eaves, and siding. Recent upgrades also include laminate flooring and remodeled bathroom. New 100A electrical panel, good septic system and excellent water well. This spacious bungalow, on concrete foundation, has paved road access with breathtaking prairie views from inside the home. Outside is a fenced dog run, a treed area in front that would be perfect for a garden, and a private backyard that would be great for summer night fires. Only 7 minutes away is the K-12 Wheatland Crossing School with bus route available, 8 minutes from

## **Exterior**

Exterior Features Garden, Private Yard, Dog Run

Lot Description Back Yard, Few Trees, Front Yard, Garden, Level, Private, Views, Dog

Run Fenced In, Gazebo

Roof Metal

Construction Vinyl Siding, Wood Frame