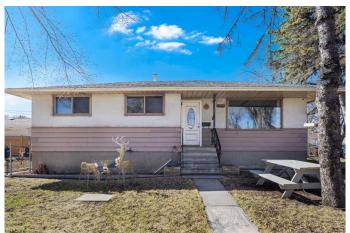

# \$599,900 - 1902 Ash Crescent Se, Calgary

MLS® #A2210728

## \$599,900

4 Bedroom, 2.00 Bathroom, 1,051 sqft Residential on 0.15 Acres

Southview, Calgary, Alberta

An incredible opportunity awaits with this versatile property, situated on an M-CG zoned lotâ€"ideal for future redevelopment into townhomes or a fourplex (per City of Calgary zoning guidelines). Currently tenant-occupied, this home offers the flexibility to hold as a revenue property or move in and renovate over time to build equity. The home features solid bones and is located in a highly accessible area with excellent proximity to shopping, major thoroughfares, Bus Rapid Transit, and downtown Calgary. A double detached garage adds further value and rental potential. Whether you're an investor, developer, or savvy homebuyer, this is a rare chance to capitalize on a growing area!

#### **Exterior**

Exterior Features None

Lot Description Back Lane, Back Yard, City Lot, Rectangular Lot, Corner Lot, See

Remarks

Roof Asphalt Shingle

Construction Wood Frame, Stucco

Foundation Poured Concrete