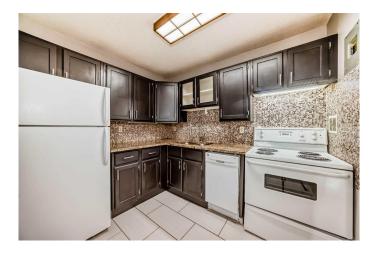

## \$207,500

2 Bedroom, 1.00 Bathroom, 820 sqft Residential on 0.00 Acres

Southwood, Calgary, Alberta

Freshly painted AFFORDABLE HOUSING at it's best. LOCATION, LOCATION! Welcome to your dream home under \$210K, where luxury meets convenience! This stunning ground floor unit with SUNNY SOUTHWEST FACING PATIO offers an exceptional living experience with its spacious layout, renovations, & incredible outdoor space. Prepare to be amazed as you step into a space that has been transformed with thoughtful attention to detail & upgrades that make this home truly extraordinary. Laminate and tile flooring add a touch of elegance to every room. A chef's delight kitchen with totally functional cooking space awaits you. Granite countertops & a trendy backsplash. With TWO sinks, the 5 piece bathroom has been tastefully renovated, featuring a QUARTZ vanity & upgraded fixtures. Admire the tiled fireplace, adding a cozy ambiance to the living area. Neutral color on walls throughout the unit provide a clean & inviting canvas for your personal style. Find convenience in the in-suite storage, complemented by an additional outside storage space on the huge 18 feet by 6 feet patio. One assigned parking stall ensures hassle-free parking. Low condo fees cover heat, water, parking stall, snow removal, lawn mowing, exterior maintenance & provide access to the gym, tennis court & party room. Enjoy the tranquility of the ground floor location, offering easy access to the outdoors & a sense of spaciousness. Ideally situated in central South West close to the Anderson LRT