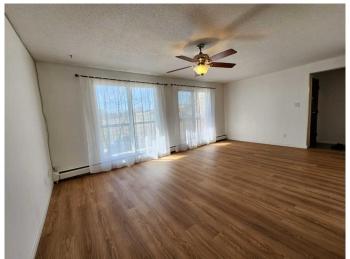

## \$219,900

2 Bedroom, 1.00 Bathroom, 838 sqft Residential on 0.00 Acres

Huntington Hills, Calgary, Alberta

Good starter home or investment property. Steps away from John Diefenbaker Senior High and walking distance to Superstore and public transits. Welcome to this newly renovated 2nd floor 2-bedrooms apartment unit in popular Huntington Hills. It features new LVP flooring, new quartz countertop in the kitchen with new sink and faucet, and new paint, newer bedrooms windows (2024), and tile flooring in the kitchen and bathroom. It has 2 good size bedrooms, large walk in closet in master bedroom, front and back entrances, sunny south facing spacious open living and dining area, sliding door to oversized balcony with open view, and large functional storage room. The 2nd entrance on the back side leads to the assigned parking stall with an electrical plug-in, and many street parking. It closes to schools, shopping, restaurant, public transits, library and swimming pool, and easy access to major roads. \*\* 202 431B Huntsville Crescent NW \*\*

#### Interior

Interior Features Quartz Counters

Appliances Dishwasher, Refrigerator, Window Coverings, Electric Stove

Heating Baseboard

Cooling None