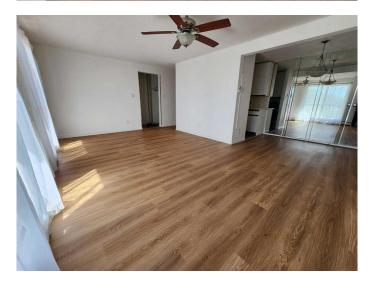

## \$219,900

2 Bedroom, 1.00 Bathroom, 838 sqft Residential on 0.00 Acres

Huntington Hills, Calgary, Alberta

Good starter home or investment property. Steps away from John Diefenbaker Senior High and walking distance to Superstore and public transits. Welcome to this newly renovated 2nd floor 2-bedrooms apartment unit in popular Huntington Hills. It features new LVP flooring, new quartz countertop in the kitchen with new sink and faucet, and new paint, newer bedrooms windows (2024), and tile flooring in the kitchen and bathroom. It has 2 good size bedrooms, large walk in closet in master bedroom, front and back entrances, sunny south facing spacious open living and dining area, sliding door to oversized balcony with open view, and large functional storage room. The 2nd entrance on the back side leads to the assigned parking stall with an electrical plug-in, and many street parking. It closes to schools, shopping, restaurant, public transits, library and swimming pool, and easy access to major roads. \*\* 202 431B Huntsville Crescent NW \*\*

#### Interior

Interior Features Quartz Counters

Appliances Dishwasher, Refrigerator, Window Coverings, Electric Stove

Heating Baseboard

Cooling None