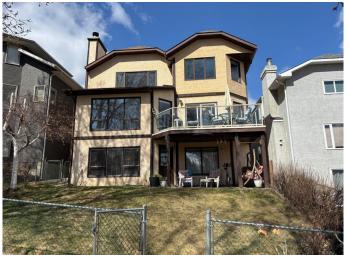

## \$925,000

4 Bedroom, 4.00 Bathroom, 2,515 sqft Residential on 0.10 Acres

Christie Park, Calgary, Alberta

This is your opportunity to own a wonderful home in the highly desirable community of Christie Park. Perfectly located, this property backs onto a children's park and a scenic bike pathway system, offering privacy, green space, and outdoor enjoyment right from your backyard. It's also just a five-minute walk to the LRT station, making commuting easy and convenient. With four large bedrooms and four bathrooms, this home is ideal for a growing or multigenerational family. Step inside to a bright, open floor plan with expansive windows that flood the space with natural sunlight. The grand entryway features in-floor heating, while beautiful hardwood flooring through the living room and dining room and up the stairs. The spacious family room is warm and inviting, centered around a charming wood-burning fireplace and showcasing a full wall of windows that offer lovely views of the park and green space. Elegant French doors lead to a formal dining area that can also serve as a flexible living space. The large kitchen is a chef's delight, complete with stainless steel appliances, including gas cooktop & plenty of cupboard and counter space, and an adjoining breakfast nook with patio doors that open to a generous deck featuring a gas BBQ line and peaceful views. An updated main floor half bath and access to the double attached garage add extra convenience. Upstairs, you'II find three generously sized bedrooms. The primary suite overlooks the

park and includes a beautifully renovated en suite with a soaker tub, walk-in shower with bench, and double sinks. The second bedroom features vaulted ceilings and large windows, while the oversized third bedroom offers enough space to comfortably accommodate two children. The fully finished walkout basement is a fantastic bonus, featuring a fourth bedroom, a full bathroom with shower, a kitchenette, and an open office area. A bright, spacious family room with a gas fireplace and built-in shelving opens to the rear covered patio. The lower level also includes a laundry room with plenty of storage space, Hot water tank new (2024). Close to schools, shops, restaurants, and all amenities, this home truly has it all. Don't miss your chance to live in this exceptional Christie Park location!

#### **Exterior**

Exterior Features Balcony, BBQ gas line, Playground

Lot Description Back Yard, Backs on to Park/Green Space, Landscaped, Fruit

Trees/Shrub(s), Greenbelt

Roof Asphalt Shingle

Construction Stucco, Wood Frame