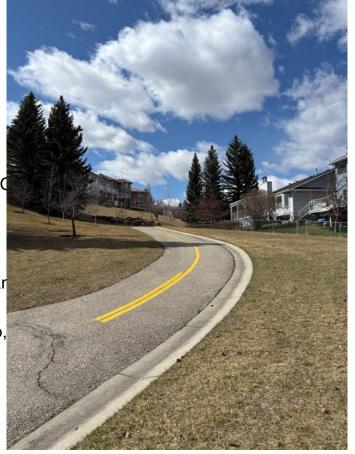

## \$925,000

4 Bedroom, 4.00 Bathroom, 2,515 sqft Residential on 0.10 Acres

Christie Park, Calgary, Alberta

This is your opportunity to own a wonderful home in the highly desirable community of Christie Park. Perfectly located, this property backs onto a children's park and a scenic bike pathway system, offering privacy, green space, and outdoor enjoyment right from your backyard. It's also just a five-minute walk to the LRT station, making commuting easy and convenient. With four large bedrooms and four bathrooms, this home is ideal for a growing or multigenerational family. Step inside to a bright, open floor plan with expansive windows that flood the space with natural sunlight. The grand entryway features in-floor heating, while beautiful hardwood flooring through the living room and dining room and up the stairs. The spacious family room is warm and inviting, centered around a charming wood-burning fireplace and showcasing a full wall of windows that offer lovely views of the park and green space. Elegant French doors lead to a formal dining area that can also serve as a flexible living space. The large kitchen is a chef's delight, complete with stainless steel appliances, including gas cooktop & plenty of cupboard and counter space, and an adjoining breakfast nook with patio doors that open to a generous deck featuring a gas BBQ line and peaceful views. An updated main floor half bath and access to the double attached garage add extra convenience. Upstairs, you'II find three generously sized bedrooms. The primary suite overlooks the

#### **Exterior**

Exterior Features Balcony, BBQ gas line, Playground

Lot Description Back Yard, Backs on to Park/Green Space, Landscaped, Fruit

Trees/Shrub(s), Greenbelt

Roof Asphalt Shingle

Construction Stucco, Wood Frame