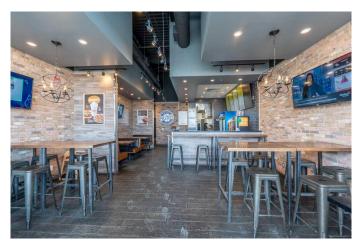

## \$419,000

0 Bedroom, 0.00 Bathroom, Commercial on 0.00 Acres

Mahogany, Calgary, Alberta

Exciting opportunity to own a well-known Burger and Sandwich franchise located in one of Calgary's most sought-after lake communitiesâ€"Mahogany! Situated in a bustling retail plaza with high foot traffic, this six-month-old restaurant is fully built-out with brand-new, top-tier equipment and a stylish, modern interior that seats up to 35 guests. The franchise is rapidly growing across North America and is already earning a loyal local customer base. Surrounded by thriving residential developments and popular anchors, the location offers tremendous exposure and long-term growth potential. Turnkey operation with strong systems in place and excellent lease terms. Liquor license potential adds even more upside to this already profitable venture. Perfect for owner-operators or investors looking for a stable and scalable food business.