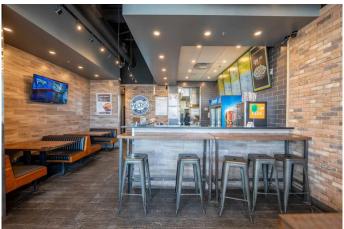

## \$419,000

0 Bedroom, 0.00 Bathroom, Commercial on 0.00 Acres

Mahogany, Calgary, Alberta

Exciting opportunity to own a well-known Burger and Sandwich franchise located in one of Calgary's most sought-after lake communitiesâ€"Mahogany! Situated in a bustling retail plaza with high foot traffic, this six-month-old restaurant is fully built-out with brand-new, top-tier equipment and a stylish, modern interior that seats up to 35 guests. The franchise is rapidly growing across North America and is already earning a loyal local customer base. Surrounded by thriving residential developments and popular anchors, the location offers tremendous exposure and long-term growth potential. Turnkey operation with strong systems in place and excellent lease terms. Liquor license potential adds even more upside to this already profitable venture. Perfect for owner-operators or investors looking for a stable and scalable food business.