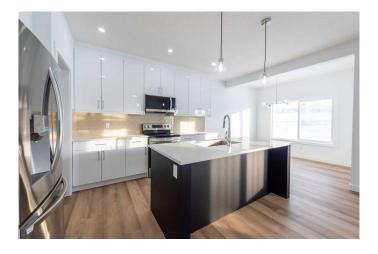

to make your own. Step inside to discover a floor plan designed with an open concept ideal for family get-togethers and entertaining. The spacious

kitchen features elegant quartz surfaces, premium cabinets, and a functional island that seamlessly connects with the dining and living areas. LVP

flooring throughout the main area exudes warmth and sophistication, creating a friendly ambiance for any gathering. On the upper level, there are

three large bedrooms, including the luxurious main suite complete with a walk-in closet and an adjoining bathroom, offering a serene retreat at the

#### Interior

Interior Features **Pantry** 

Dishwasher, Electric Range, Microwave Hood Fan, Refrigerator Appliances

Heating High Efficiency

Cooling None Fireplace Yes 1