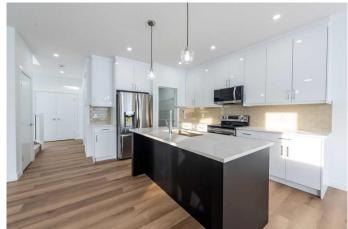

to make your own. Step inside to discover a floor plan designed with an open concept ideal for family get-togethers and entertaining. The spacious

kitchen features elegant quartz surfaces, premium cabinets, and a functional island that seamlessly connects with the dining and living areas. LVP

flooring throughout the main area exudes warmth and sophistication, creating a friendly ambiance for any gathering. On the upper level, there are

three large bedrooms, including the luxurious main suite complete with a walk-in closet and an adjoining bathroom, offering a serene retreat at the

#### Interior

Interior Features **Pantry** 

Dishwasher, Electric Range, Microwave Hood Fan, Refrigerator Appliances

Heating High Efficiency

Cooling None Fireplace Yes 1