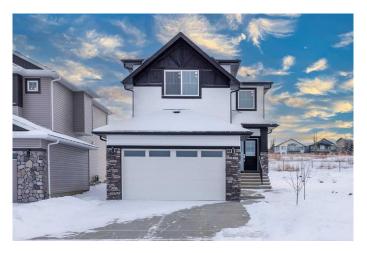

# \$609,990 - 160 Lakewood Circle, Strathmore

MLS® #A2213315

# \$609,990

3 Bedroom, 3.00 Bathroom, 1,906 sqft Residential on 0.09 Acres

Lakewood Meadows, Strathmore, Alberta

Welcome to 160 Lakewood Circle, a striking newly built two-story home in the scenic Lakewood of Strathmore. This house is ready for immediate occupancy! Spanning over 1,900 sq. ft. of thoughtfully designed living area, this modern treasure serves as the perfect home

workout area, or a cozy entertainment zone designed to meet your tastes. The spacious yard and separate two-car garage increase the attractiveness

and functionality of this property. Discover the beautifully designed community of Lakewood, featuring tranquil water features, walkways, and

thoughtfully arranged green spaces that create a serene atmosphere for your daily living. Strathmore, AB, is a hidden gem offering the perfect blend

of small-town charm and city accessibility. Located just 30 minutes from Calgary, this vibrant town features excellent schools, free transportation, a

#### Built in 2025

Type Residential

Sub-Type Detached

Style 2 Storey

Status Active

#### **Exterior**

**Exterior Features** Other

Lot Description City Lot, Cleared Roof Asphalt Shingle Construction Wood Frame

Foundation **Poured Concrete** 