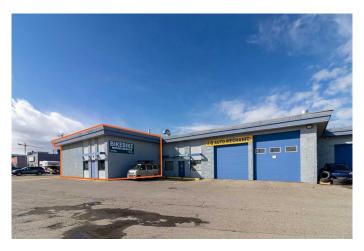

#### \$14

0 Bedroom, 0.00 Bathroom, Commercial on 0.00 Acres

Greenview Industrial Park, Calgary, Alberta

This 2,175 SF industrial/flex unit is ideally situated along Edmonton Trail NE. The zoning is C-COR3 (Commercial Corridor 3), which allow array of office, light industrial, and retail uses. The space includes 400 SF of office space and 1,775 SF of functional warehouse area. The office features with one private office, open-concept area, and a washroom. The warehouse offers two 12 ft x 12 ft drive-in doors, a 15.5 ft clear height, and 100 amps of power. The property enjoys excellent visibility along Edmonton Trail NE, with an option for pylon signage.

This location benefits from proximity to numerous amenities, including retailers, restaurants, automotive services, and convenient access to public transportation. Close proximity to Edmonton Trail NE, 32 Avenue NE, Centre Street N, and Deerfoot Trail NE are just moments away. Lease rates are starting at \$14.00 PSF, with operating costs of \$9.50 PSF, for a total of \$23.50 PSF. Please note that automotive uses are not permitted.