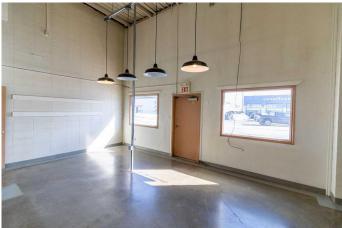

#### \$14

0 Bedroom, 0.00 Bathroom, Commercial on 0.00 Acres

Greenview Industrial Park, Calgary, Alberta

This 2,175 SF industrial/flex unit is ideally situated along Edmonton Trail NE. The zoning is C-COR3 (Commercial Corridor 3), which allow array of office, light industrial, and retail uses. The space includes 400 SF of office space and 1,775 SF of functional warehouse area. The office features with one private office, open-concept area, and a washroom. The warehouse offers two 12 ft x 12 ft drive-in doors, a 15.5 ft clear height, and 100 amps of power. The property enjoys excellent visibility along Edmonton Trail NE, with an option for pylon signage.