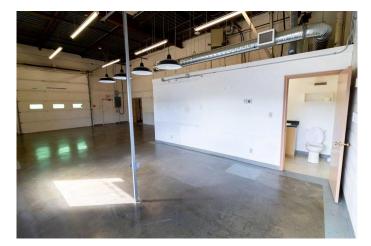

#### \$14

0 Bedroom, 0.00 Bathroom, Commercial on 0.00 Acres

Greenview Industrial Park, Calgary, Alberta

This 2,175 SF industrial/flex unit is ideally situated along Edmonton Trail NE. The zoning is C-COR3 (Commercial Corridor 3), which allow array of office, light industrial, and retail uses. The space includes 400 SF of office space and 1,775 SF of functional warehouse area. The office features with one private office, open-concept area, and a washroom. The warehouse offers two 12 ft x 12 ft drive-in doors, a 15.5 ft clear height, and 100 amps of power. The property enjoys excellent visibility along Edmonton Trail NE, with an option for pylon signage.