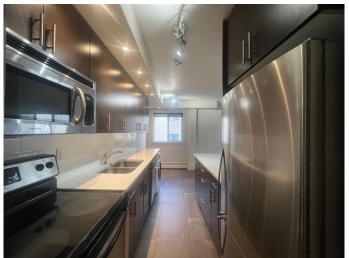

### \$214,900

1 Bedroom, 1.00 Bathroom, 539 sqft Residential on 0.00 Acres

Lower Mount Royal, Calgary, Alberta

Investor or First Time Buyer Alert! This CORNER UNIT features 1 bedroom, 1 bathroom is located on the second floor of a CONCRETE building, located in the prestigious community of Mount Royal and only steps away from 17th Avenue. This boutique building has only 18 units and was extensively renovated in 2010 with all new vinyl windows, boiler system and balconies. This tastefully updated unit has newer tile floors throughout, a spacious living room that leads to an outdoor balcony with DOWNTOWN VIEWS, eating area, kitchen with many upgrades including, quartz counter tops, modern cabinets, stainless steel appliances and European washer/dryer unit. Assigned surface parking stall and lots of street parking available. Pets are welcome board approval. Call now to book your private viewing.

## Interior

Interior Features Open Floorplan, See Remarks

Appliances Dishwasher, Electric Stove, Microwave, Refrigerator, Window Coverings,

European Washer/Dryer Combination, Microwave Hood Fan

Heating Baseboard