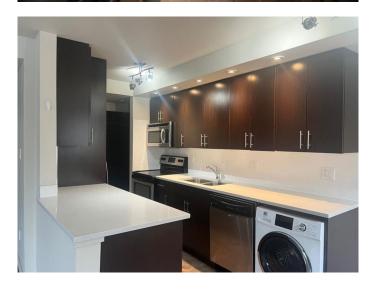

### \$214,900

1 Bedroom, 1.00 Bathroom, 539 sqft Residential on 0.00 Acres

Lower Mount Royal, Calgary, Alberta

Investor or First Time Buyer Alert! This CORNER UNIT features 1 bedroom, 1 bathroom is located on the second floor of a CONCRETE building, located in the prestigious community of Mount Royal and only steps away from 17th Avenue. This boutique building has only 18 units and was extensively renovated in 2010 with all new vinyl windows, boiler system and balconies. This tastefully updated unit has newer tile floors throughout, a spacious living room that leads to an outdoor balcony with DOWNTOWN VIEWS, eating area, kitchen with many upgrades including, quartz counter tops, modern cabinets, stainless steel appliances and European washer/dryer unit. Assigned surface parking stall and lots of street parking available. Pets are welcome board approval. Call now to book your private viewing.

## Interior

Interior Features Open Floorplan, See Remarks

Appliances Dishwasher, Electric Stove, Microwave, Refrigerator, Window Coverings,

European Washer/Dryer Combination, Microwave Hood Fan

Heating Baseboard