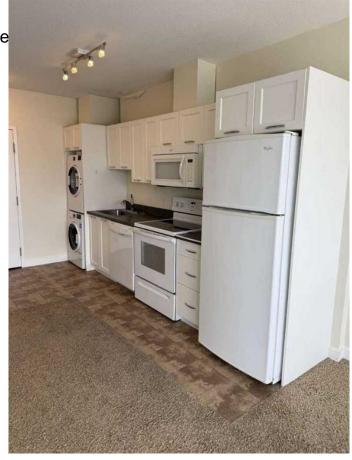

### \$296,000

1 Bedroom, 1.00 Bathroom, 437 sqft Residential on 0.00 Acres

Brentwood, Calgary, Alberta

For more information, please click Brochure button.

Stunning Mountain Views! Bright
One-Bedroom Condo on the 8th Floor.
Welcome to this beautifully situated
one-bedroom condo offering breathtaking
views of the mountains from the 8th floor. This
bright and well-maintained unit features an
open layout with large windows that flood the
space with natural light and showcase the
scenic backdrop. Enjoy the peace and privacy
of being up high, while still being close to all
the amenities you need. A perfect opportunity
for first-time buyers, investors, or those looking
to downsize with style. Don't miss out on
this rare view-facing unit!

## **Amenities**

Amenities Elevator(s), Fitness Center,

Visitor Parking

Parking Spaces 1

Parking Parkade, Underground

Interior

Interior Features Elevator, Laminate Counters

Lighting

Appliances Dishwasher, Microwave,

Washer/Dryer, Window Cove

Heating Forced Air, Natural Gas

Cooling Central Air