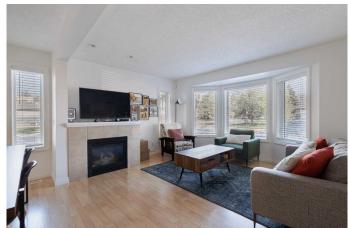

Step inside to a bright and welcoming main floor, where fresh neutral paint and light-toned floors create an airy and inviting atmosphere. The open-concept living and dining areas are perfect for hosting, while the well-appointed kitchen shines with quartz countertops and stainless steel appliances.

#### Interior

Interior Features No Smoking Home, Stone Counters, Vinyl Windows

Appliances Dishwasher, Electric Range, Range Hood, Refrigerator, Washer/Dryer,

Window Coverings

Heating Forced Air

Cooling None
Fireplace Yes

# of Fireplaces 1

Fireplaces Gas
Has Basement Yes

Basement Finished, Full