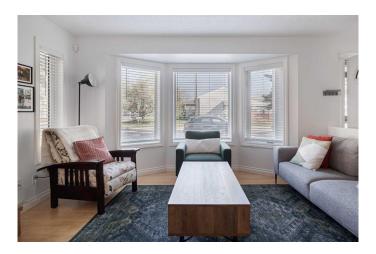

Step inside to a bright and welcoming main floor, where fresh neutral paint and light-toned floors create an airy and inviting atmosphere. The open-concept living and dining areas are perfect for hosting, while the well-appointed kitchen shines with quartz countertops and stainless steel appliances.