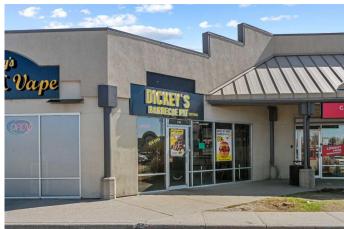

#### \$299,990

0 Bedroom, 0.00 Bathroom, Commercial on 0.00 Acres

Castleridge, Calgary, Alberta

Great opportunity to take over a fully established and operational franchise barbecue pit located in a busy retail plaza in NE Calgary. This turn-key business features a professionally designed interior with a functional kitchen, dine-in area, and all leasehold improvements and assets included in the sale. The space is well-suited for takeout, delivery, or dine-in service, with infrastructure in place to support a variety of food concepts. Located in a high-traffic commercial hub surrounded by residential density and major traffic routes, the site benefits from strong visibility and steady customer flow. This is an asset and franchise sale, making it ideal for a seasoned operator or ambitious entrepreneur looking to continue an established brand or bring their own concept to life without the cost and risk of starting from scratch. Please do not approach staff or visit the business without a showing appointment. All inquiries must be directed to the listing agent.