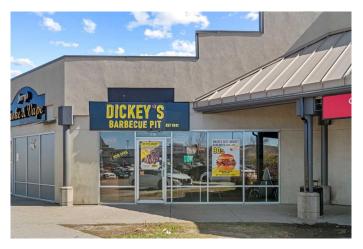

#### \$299,990

0 Bedroom, 0.00 Bathroom, Commercial on 0.00 Acres

Castleridge, Calgary, Alberta

Great opportunity to take over a fully established and operational franchise barbecue pit located in a busy retail plaza in NE Calgary. This turn-key business features a professionally designed interior with a functional kitchen, dine-in area, and all leasehold improvements and assets included in the sale. The space is well-suited for takeout, delivery, or dine-in service, with infrastructure in place to support a variety of food concepts. Located in a high-traffic commercial hub surrounded by residential density and major traffic routes, the site benefits from strong visibility and steady customer flow. This is an asset and franchise sale, making it ideal for a seasoned operator or ambitious entrepreneur looking to continue an established brand or bring their own concept to life without the cost and risk of starting from scratch. Please do not approach staff or visit the business without a showing appointment. All inquiries must be directed to the listing agent.

## **Community Information**

Address 156, 55 Castleridge Boulevard Ne

Subdivision Castleridge

City Calgary
County Calgary
Province Alberta
Postal Code T3J 3J8