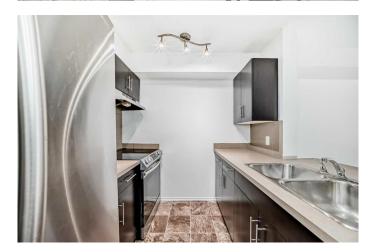

## \$205,000

1 Bedroom, 1.00 Bathroom, 510 sqft Residential on 0.00 Acres

Saddle Ridge, Calgary, Alberta

HOT VALUE!! Welcome to this TOP FLOOR 1 bedroom condo that won't break the bank! Condo fees are only \$265 which includes everything except power. Featuring INSUITE LAUNDRY, stainless steel appliances, open floorplan, FRESHLY PAINTED, and a covered balcony. Includes 1 assigned parking stall, but a coveted bonus is that the building sides a street with lots of extra street parking. Don't have a car? No worries as this perfect location is located close to a plethora of amenities. Right across the street is a Tim Hortons, Esso, food stores, and bussing. Or you can walk only 15 minutes to the Saddletowne shopping area and the LRT station! Complex allows pets which is perfect with all the immediate surrounding walking paths. Possession is very flexible, you can even move in tomorrow!

### Interior

Interior Features No Animal Home, No Smoking Home, Open Floorplan

Appliances Dishwasher, Dryer, Refrigerator, Washer, Stove(s), Window Coverings

Heating Baseboard

Cooling None