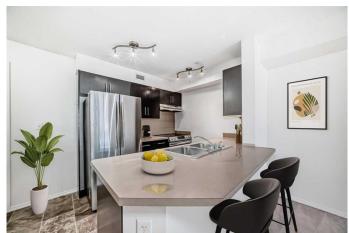

## \$205,000

1 Bedroom, 1.00 Bathroom, 510 sqft Residential on 0.00 Acres

Saddle Ridge, Calgary, Alberta

HOT VALUE!! Welcome to this TOP FLOOR 1 bedroom condo that won't break the bank! Condo fees are only \$265 which includes everything except power. Featuring INSUITE LAUNDRY, stainless steel appliances, open floorplan, FRESHLY PAINTED, and a covered balcony. Includes 1 assigned parking stall, but a coveted bonus is that the building sides a street with lots of extra street parking. Don't have a car? No worries as this perfect location is located close to a plethora of amenities. Right across the street is a Tim Hortons, Esso, food stores, and bussing. Or you can walk only 15 minutes to the Saddletowne shopping area and the LRT station! Complex allows pets which is perfect with all the immediate surrounding walking paths. Possession is very flexible, you can even move in tomorrow!

### Interior

Interior Features No Animal Home, No Smoking Home, Open Floorplan

Appliances Dishwasher, Dryer, Refrigerator, Washer, Stove(s), Window Coverings

Heating Baseboard

Cooling None