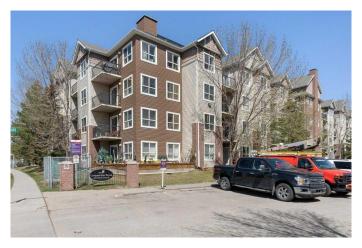

# \$285,000

2 Bedroom, 2.00 Bathroom, 846 sqft Residential on 0.00 Acres

Erin Woods, Calgary, Alberta

Step into comfort and style in this beautifully maintained top-floor corner condo, offering sweeping mountain views and exceptional privacy. Designed for both function and relaxation, this home features a flexible front area ideal for a home office or study nook, and a thoughtfully laid-out floorplan with two generous bedrooms, including a primary suite with walk-through closet and private ensuite. Hard surface flooring throughout adds a modern touch, while large windows flood the space with natural light. This quiet, concrete-built complex is professionally managed and offers secure underground parking plus ample visitor stalls. With condo fees that conveniently include heat, electricity, water, and more, this is an outstanding value in one of Calgary's well-connected communities. Ideal for professionals, small families, or investorsâ€"this is low-maintenance living at its best.

# **Community Information**

Address 4306, 73 Erin Woods Court Se

Subdivision Erin Woods

City Calgary
County Calgary
Province Alberta
Postal Code T2B 3V2

### **Exterior**

Exterior Features None

Construction Concrete, Stone, Vinyl Siding, Wood Frame