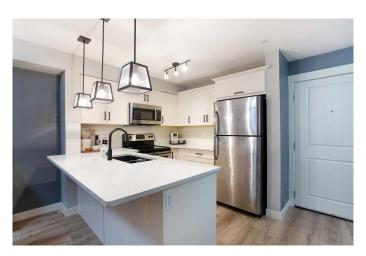

### \$298,000

1 Bedroom, 1.00 Bathroom, 579 sqft Residential on 0.00 Acres

Sage Hill, Calgary, Alberta

Immaculate 1 bed, 1 full bath condo with walk through closet and titled parking in Sage Hill! The kitchen is to die for, with quartz countertops, stainless steel appliances, and ample counterspace, it's a chef's delight. The primary bedroom boasts a well appointed 4 piece ensuite at the end of the walk-through closet. Low maintenance, highly durable luxury vinyl plank flooring makes cleaning a breeze. Walking distance to groceries and bus routes this is perfect for a working professional or downsizing senior. Enjoy the A/C in the summer months, and the convenient titled parking is located right outside. Need a place to put your winter tires? There is an assigned storage unit located in the parking garage. Contact your favourite agent today to view!

#### Interior

Interior Features Ceiling Fan(s), No Animal Home, No Smoking Home, Quartz Counters

Appliances Dishwasher, Dryer, Electric Stove, Microwave, Range Hood,

Refrigerator, Washer/Dryer Stacked, Wall/Window Air Conditioner