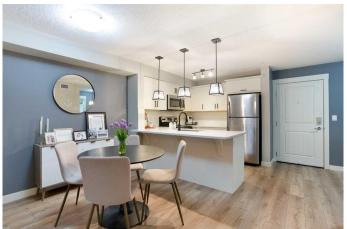

### \$298,000

1 Bedroom, 1.00 Bathroom, 579 sqft Residential on 0.00 Acres

Sage Hill, Calgary, Alberta

Immaculate 1 bed, 1 full bath condo with walk through closet and titled parking in Sage Hill! The kitchen is to die for, with quartz countertops, stainless steel appliances, and ample counterspace, it's a chef's delight. The primary bedroom boasts a well appointed 4 piece ensuite at the end of the walk-through closet. Low maintenance, highly durable luxury vinyl plank flooring makes cleaning a breeze. Walking distance to groceries and bus routes this is perfect for a working professional or downsizing senior. Enjoy the A/C in the summer months, and the convenient titled parking is located right outside. Need a place to put your winter tires? There is an assigned storage unit located in the parking garage. Contact your favourite agent today to view!