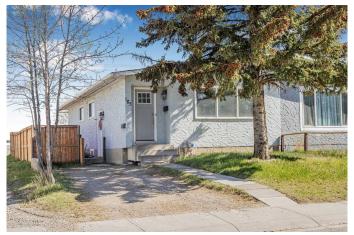

## \$550,000

5 Bedroom, 2.00 Bathroom, 999 sqft Residential on 0.08 Acres

Penbrooke Meadows, Calgary, Alberta

Investors and First time home Buyers Alert! This spacious half duplex boasts 5 generously sized bedrooms and 2 full bathrooms. Offering exceptional value and income potential. With a well thought out layout that easily accommodates large families or tenants, this property is an ideal addition to any portfolio. The upper and lower levels provide flexible living arrangements. Situated in a desirable, well connected neighbourhood close to schools, public transport, parks, and shopping, this home is sure to be the perfect rental performer as well as great home to settle down in. Whether you are looking to live up and rent down, or have it as a full investment, DO NOT miss this rare opportunity to own a property with endless potential!

#### **Exterior**

Exterior Features Storage, Private Yard

Lot Description Back Yard, Cul-De-Sac, Back Lane, Corner Lot, See Remarks

Roof Asphalt Shingle, Shingle

Construction Concrete, Stucco

Foundation See Remarks