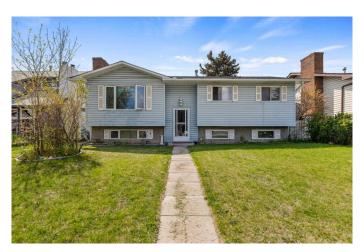

## \$546,000

5 Bedroom, 2.00 Bathroom, 1,055 sqft Residential on 0.14 Acres

Temple, Calgary, Alberta

This bi-level residence offers a unique opportunity for first-time homebuyers or investors. The property includes an illegal suite, providing for accommodation for extended family. The main floor features a spacious living and dining area illuminated by large windows, complemented by an eat-in kitchen ideal for family gatherings. The expansive backyard offers ample space for a full-size garage. Conveniently located near schools, public transportation, and shopping centers, this home is situated in a family-friendly neighborhood with easy access to major roadways. Please note that the fireplace is sold as-is, as it has never been used by the current owner.

### **Essential Information**

MLS® # A2220785 Price \$546,000

Bedrooms 5

Bathrooms 2.00

Full Baths 2

Square Footage 1,055 Acres 0.14

Year Built 1976

Type Residential