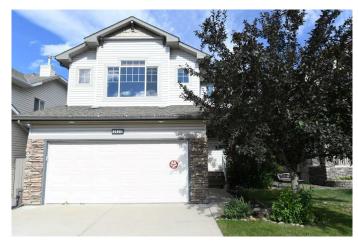

### \$675,000

3 Bedroom, 4.00 Bathroom, 1,791 sqft Residential on 0.11 Acres

Coopers Crossing, Airdrie, Alberta

ATTACHED HEATED FRONT DOUBLE GARAGE, \*\*\*PLUS AN OVERSIZED DETACHED HEATED WORKSHOP GARAGE IN THE REAR\*\*\* In Coopers Crossing, with 3 bedrooms, & a large vaulted bonus room. The rare, oversized, detached shop is accessed from the paved rear lane, and has a 10' ceiling, cavernous storage attic, and even it's own washroom. Shop space like this is typically only found in acreage properties, but is available right in the heart of Airdrie with this property. Anyone with hobbies, extra vehicles, toys, or the need for workspace and storage options that are hard to find, look no further. A great family home with an open main floor layout, & notably large windows for great natural light. 9' ceiling truly gives a sense of volume in the space. Neutral tones throughout, with maple hardwood through the main floor, plus an accent carpet area in the living room, with a corner gas fireplace and mantel. Island kitchen with a breakfast bar, large corner pantry, black appliance package including a fantastic GE gas stove, a French door fridge with ice and water, and a Bosch dishwasher. A covered porch welcomes you to the proper front entrance with a generous closet. Main floor laundry with front load washer & dryer on pedestals. Extra storage shelving in the mud / laundry room works well for a busy household. Open staircase to the vaulted ceiling bonus room with extra windows, great for family time or entertaining. All three bedrooms are set away from the

#### **Essential Information**

MLS® # A2221036 Price \$675,000

Bedrooms 3
Bathrooms 4.00
Full Baths 2
Half Baths 2

Square Footage 1,791 Acres 0.11 Year Built 2005

Type Residential
Sub-Type Detached
Style 2 Storey
Status Active