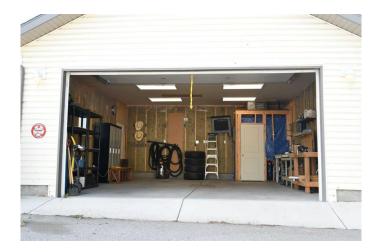

### \$675,000

3 Bedroom, 4.00 Bathroom, 1,791 sqft Residential on 0.11 Acres

Coopers Crossing, Airdrie, Alberta

ATTACHED HEATED FRONT DOUBLE GARAGE, \*\*\*PLUS AN OVERSIZED DETACHED HEATED WORKSHOP GARAGE IN THE REAR\*\*\* In Coopers Crossing, with 3 bedrooms, & a large vaulted bonus room. The rare, oversized, detached shop is accessed from the paved rear lane, and has a 10' ceiling, cavernous storage attic, and even it's own washroom. Shop space like this is typically only found in acreage properties, but is available right in the heart of Airdrie with this property. Anyone with hobbies, extra vehicles, toys, or the need for workspace and storage options that are hard to find, look no further. A great family home with an open main floor layout, & notably large windows for great natural light. 9' ceiling truly gives a sense of volume in the space. Neutral tones throughout, with maple hardwood through the main floor, plus an accent carpet area in the living room, with a corner gas fireplace and mantel. Island kitchen with a breakfast bar, large corner pantry, black appliance package including a fantastic GE gas stove, a French door fridge with ice and water, and a Bosch dishwasher. A covered porch welcomes you to the proper front entrance with a generous closet. Main floor laundry with front load washer & dryer on pedestals. Extra storage shelving in the mud / laundry room works well for a busy household. Open staircase to the vaulted ceiling bonus room with extra windows, great for family time or entertaining. All three bedrooms are set away from the

#### **Amenities**

Amenities Other

Parking Spaces 6

Parking Alley Access, Double Garage Attached, Double Garage Detached,

Driveway, Front Drive, Garage Door Opener, Garage Faces Front, Heated Garage, Insulated, Oversized, Quad or More Attached, Quad or More Detached, See Remarks, Triple Garage Attached, Triple Garage

Detached, Workshop in Garage, Garage Faces Rear, Rear Drive