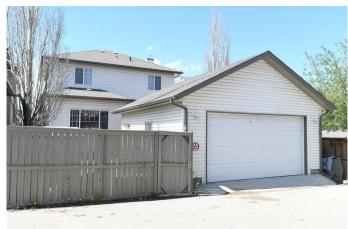

### \$675,000

3 Bedroom, 4.00 Bathroom, 1,791 sqft Residential on 0.11 Acres

Coopers Crossing, Airdrie, Alberta

ATTACHED HEATED FRONT DOUBLE GARAGE, \*\*\*PLUS AN OVERSIZED DETACHED HEATED WORKSHOP GARAGE IN THE REAR\*\*\* In Coopers Crossing, with 3 bedrooms, & a large vaulted bonus room. The rare, oversized, detached shop is accessed from the paved rear lane, and has a 10' ceiling, cavernous storage attic, and even it's own washroom. Shop space like this is typically only found in acreage properties, but is available right in the heart of Airdrie with this property. Anyone with hobbies, extra vehicles, toys, or the need for workspace and storage options that are hard to find, look no further. A great family home with an open main floor layout, & notably large windows for great natural light. 9' ceiling truly gives a sense of volume in the space. Neutral tones throughout, with maple hardwood through the main floor, plus an accent carpet area in the living room, with a corner gas fireplace and mantel. Island kitchen with a breakfast bar, large corner pantry, black appliance package including a fantastic GE gas stove, a French door fridge with ice and water, and a Bosch dishwasher. A covered porch welcomes you to the proper front entrance with a generous closet. Main floor laundry with front load washer & dryer on pedestals. Extra storage shelving in the mud / laundry room works well for a busy household. Open staircase to the vaulted ceiling bonus room with extra windows, great for family time or entertaining. All three bedrooms are set away from the

#### **Amenities**

Amenities Other

Parking Spaces 6

Parking Alley Access, Double Garage Attached, Double Garage Detached,

Driveway, Front Drive, Garage Door Opener, Garage Faces Front, Heated Garage, Insulated, Oversized, Quad or More Attached, Quad or More Detached, See Remarks, Triple Garage Attached, Triple Garage

Detached, Workshop in Garage, Garage Faces Rear, Rear Drive

# of Garages 4

Interior

Interior Features Breakfast Bar, Ceiling Fan(s), High Ceilings, Kitchen Island, Soaking

Tub

Appliances Central Air Conditioner, Dishwasher, Garage Control(s), Gas Stove,

Microwave, Range Hood, Refrigerator, Washer/Dryer, Window