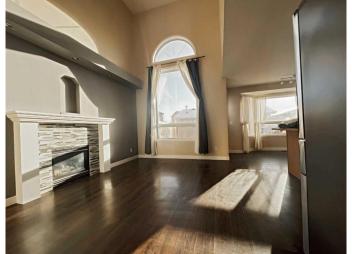

## Interior

Interior Features Kitchen Island, Soaking Tub, Storage, Vaulted Ceiling(s)

Appliances Central Air Conditioner, Dishwasher, Microwave Hood Fan, Oven,

Refrigerator, Washer/Dryer

Heating Forced Air

Cooling ENERGY STAR Qualified Equipment

Fireplace Yes

# of Fireplaces 1

Fireplaces Electric

Has Basement Yes

Basement Finished, Full