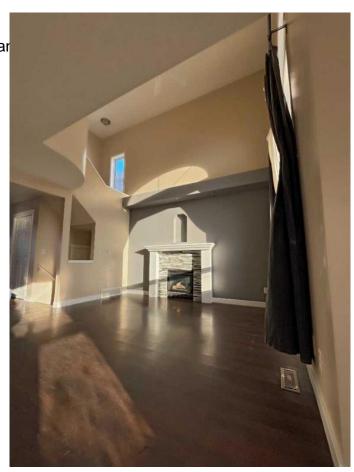

## Interior

Interior Features Kitchen Island, Soaking Tub, Storage, Vaulted Ceiling(s)

Appliances Central Air Conditioner, Dishwasher, Microwave Hood Fan, Oven,

Refrigerator, Washer/Dryer

Heating Forced Air

Cooling ENERGY STAR Qualified Equipment

Fireplace Yes

# of Fireplaces 1

Fireplaces Electric

Has Basement Yes

Basement Finished, Full