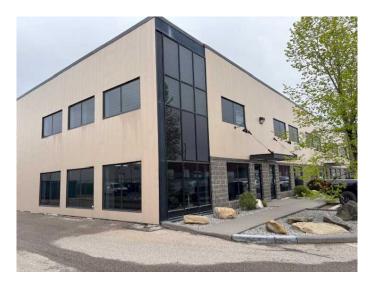

## \$1,100,000

0 Bedroom, 0.00 Bathroom, Commercial on 0.00 Acres

East Shepard Industrial, Calgary, Alberta

A fantastic opportunity to own a well-maintained beautiful commercial warehouse unit. This condo warehouse comes with a 3,352 sqf warehouse area and a 2nd floor 1,001 sqf office. Combined for a 4,353 usable space. Featuring an oversized office glazing, in office shower as well as security blinds on the main floor to name a few. Perfectly located in the industrial area of the East Shepard community. Quick access to Barlow Trail, 52nd Street and 5 minutes to Deerfoot. Boasting a 20' clear ceiling, 200-amp power, large drive-in 14x14 bay door as well as a brand new roof that was replaced in 2024. Built in 2008 that still looks like new today. You have everything you need to start, expand, or relocate your business.