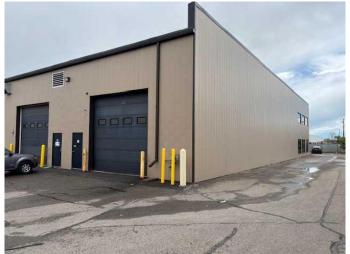

## \$1,100,000

0 Bedroom, 0.00 Bathroom, Commercial on 0.00 Acres

East Shepard Industrial, Calgary, Alberta

A fantastic opportunity to own a well-maintained beautiful commercial warehouse unit. This condo warehouse comes with a 3,352 sqf warehouse area and a 2nd floor 1,001 sqf office. Combined for a 4,353 usable space. Featuring an oversized office glazing, in office shower as well as security blinds on the main floor to name a few. Perfectly located in the industrial area of the East Shepard community. Quick access to Barlow Trail, 52nd Street and 5 minutes to Deerfoot. Boasting a 20' clear ceiling, 200-amp power, large drive-in 14x14 bay door as well as a brand new roof that was replaced in 2024. Built in 2008 that still looks like new today. You have everything you need to start, expand, or relocate your business.