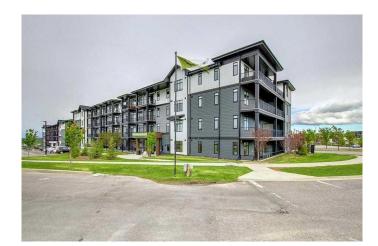

# \$299,000

2 Bedroom, 1.00 Bathroom, 589 sqft Residential on 0.00 Acres

Sage Hill, Calgary, Alberta

Excellent location plus 2 TITLED SURFACE PARKING STALLS FOR HE AND SHE. There is also a large storage in the parkade to store your winter or summer tires. Look no further....this is the best deal and an excellent value for the price. Loads of upgrades. There are 2 bedrooms with luxury vinyl plank throughout. No more carpets to clean, say goodbye to carpet cleaning. Bright and open floorplan featuring modern finishes throughout. White kitchen cabinetry, chimney hoodfan with quartz countertops in both the kitchen and bathroom with luxury walk-in shower and upgraded tiles. Conveniently located within walking distance to all the major shops in Sage Hill, including T&T Supermarket, Walmart, restaurants and walking/bike paths. Immediate possession is available for investors or for first time homebuyers.

# **Community Information**

Address 108, 20 Sage Hill Nw

Subdivision Sage Hill
City Calgary
County Calgary
Province Alberta
Postal Code T3R 1Z5