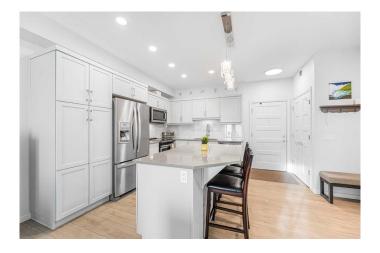

### \$270,000

1 Bedroom, 1.00 Bathroom, 567 sqft Residential on 0.01 Acres

Kings Heights, Airdrie, Alberta

This unit gleams with pride of ownership! Bright kitchen cupboards, stone counters, undermount sink, eat up island and under cabinet lighting just get you started on this beautiful mountain view unit in a quiet 40+ building. You enter in to tall ceilings, and luxury vinyl flooring, leading you past a full 3 piece bathroom, and in suite laundry to the carpeted living room that has plenty of room to entertain guests, and stare at the mountains from the balcony which also has natural gas hookup for BBQ season! The master bedroom has his and hers closets, and is big enough for a king sized suite! Topped off with wall A/C for hot summer days, underground parking with storage, and an amazing, walkable location that is literally steps to shopping. The building also has a party room for larger gatherings, and an out door area! Call today for your own private showing!