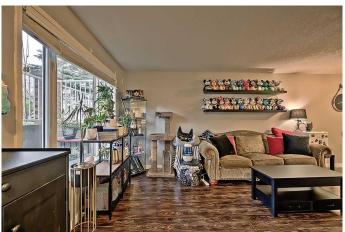

#### \$309,000

2 Bedroom, 2.00 Bathroom, 928 sqft Residential on 0.24 Acres

Tuxedo Park, Calgary, Alberta

Discover comfort, privacy, and unbeatable convenience in this Well maintained 2-bedroom, 2-bathroom corner unit, ideally located in the heart of Tuxedo. This unit is in a 7-unit complex which is thoughtfully designed and this 926 sq ft home is just minutes from downtown and steps away from trendy restaurants, pubs, parks, schools, transit, and scenic bike paths. Inside, you'II find a spacious open layout featuring a white kitchen with a breakfast bar, a large dining area, and a welcoming living room with a cozy gas fireplace. The primary bedroom includes a 3-piece ensuite and a walk-in closet, while the second bedroom is served by a well-appointed 4-piece bathroom. Enjoy the comfort of radiant in-floor heating, in-suite laundry, and your own private patio overlooking the lawn â€" perfect for relaxing with morning coffee or evening wine. Additional perks include dedicated stall parking, secure storage lockers, and SUPER LOW CONDO FEES that cover heat, water, and sewer. This self-managed complex is exceptionally well-kept, with pride of ownership visible throughout. Whether you're a first-time buyer, working professional, or savvy investor, this home offers the ideal blend of value, comfort, and location. Book your private showing today and experience life in vibrant, central Tuxedo!